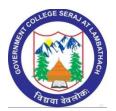

Scale: Excellent 2. Very Good 3. Good 4. Average

Syllabi Covered

Punctuality and availability

Syllabi Covered

**Punctuality and availability** 

Syllabi Covered Punctuality and availability Excellent Excellent Students (%) Bood Students (%) Bood Average Average 20 40 60 80 10 20 30 40 0 0

50

60

Department – Commerce Faculty- Mr. Dev Raj (Assistant Professor) No. of Respondents – 7

Punctuality and availability

## Punctuality and availability

Student's feedback on Administrative Staff