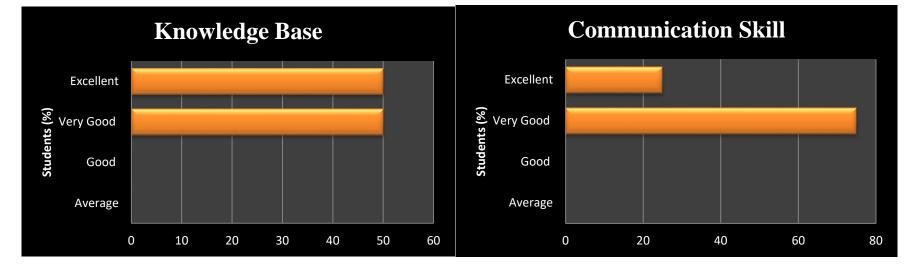

Scale: Excellent 2. Very Good 3. Good 4. Average

Syllabi Covered

Punctuality and availability

Syllabi Covered

**Punctuality and availability** 

Syllabi Covered Punctuality and availability Excellent Excellent Students (%) Bood Students (%) Bood Average Average 20 40 60 80 10 20 30 40 0 0

50

60

Department – Commerce Faculty- Mr. Dev Raj (Assistant Professor) No. of Respondents – 7

Punctuality and availability