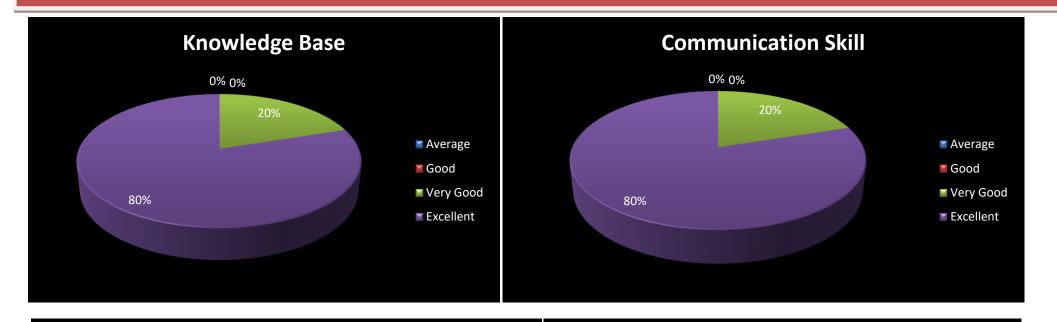

Scale: Excellent 2. Very Good 3. Good 4. Average

Syllabi Covered

Punctuality and availability

Syllabi Covered

**Punctuality and availability** 

Syllabi Covered Punctuality and availability Excellent Excellent Students (%) Bood Students (%) Bood Average Average 20 40 60 80 10 20 30 40 0 0

50

60

Department – Commerce Faculty- Mr. Dev Raj (Assistant Professor) No. of Respondents – 7

Punctuality and availability