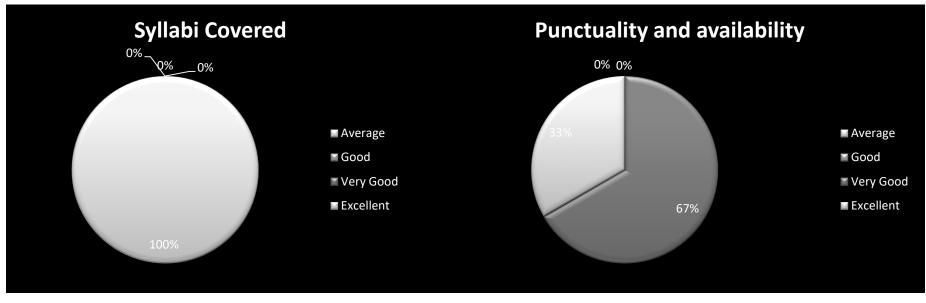

Scale: Excellent 2. Very Good 3. Good 4. Average

Syllabi Covered

Punctuality and availability

Syllabi Covered

**Punctuality and availability** 

Syllabi Covered Punctuality and availability Excellent Excellent Students (%) Bood Students (%) Bood Average Average 20 40 60 80 10 20 30 40 0 0

50

60

Department – Commerce Faculty- Mr. Dev Raj (Assistant Professor) No. of Respondents – 7

Punctuality and availability

## Punctuality and availability

Student's feedback on Administrative Staff