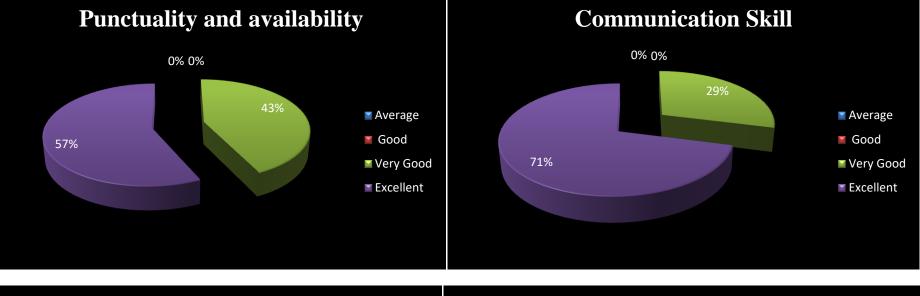

Scale: Excellent 2. Very Good 3. Good 4. Average

Syllabi Covered

Punctuality and availability

Syllabi Covered

**Punctuality and availability** 

Syllabi Covered Punctuality and availability Excellent Excellent Students (%) Bood Students (%) Bood Average Average 20 40 60 80 10 20 30 40 0 0

50

60

Department – Commerce Faculty- Mr. Dev Raj (Assistant Professor) No. of Respondents – 7

Punctuality and availability

## Punctuality and availability

Student's feedback on Administrative Staff