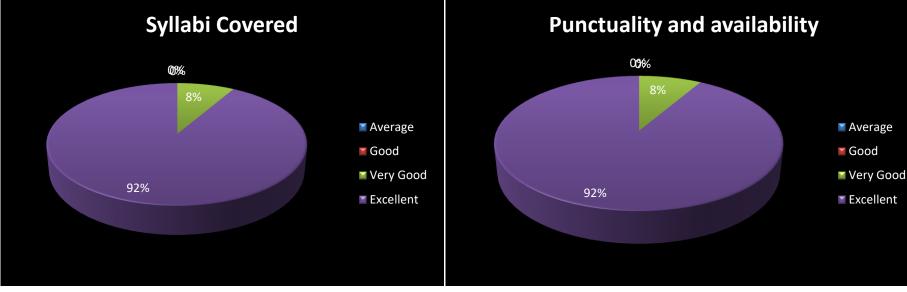

Scale: Excellent 2. Very Good 3. Good 4. Average

Syllabi Covered

Punctuality and availability

Syllabi Covered

**Punctuality and availability** 

Syllabi Covered Punctuality and availability Excellent Excellent Students (%) Bood Students (%) Bood Average Average 20 40 60 80 10 20 30 40 0 0

## Punctuality and availability

Student's feedback on Administrative Staff