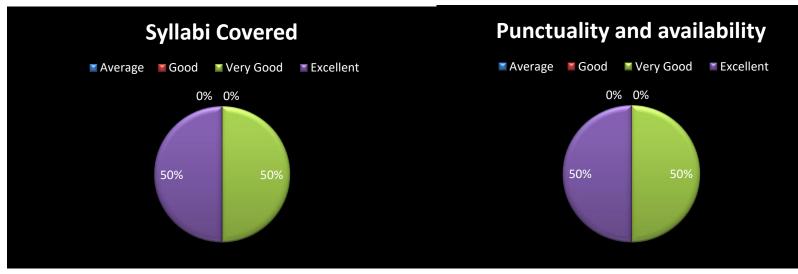

Scale: Excellent 2. Very Good 3. Good 4. Average

Syllabi Covered

Punctuality and availability

Syllabi Covered

**Punctuality and availability** 

Syllabi Covered Punctuality and availability Excellent Excellent Students (%) Bood Students (%) Bood Average Average 20 40 60 80 10 20 30 40 0 0

50

60

Department – Commerce Faculty- Mr. Dev Raj (Assistant Professor) No. of Respondents – 7

Punctuality and availability

## Punctuality and availability

Student's feedback on Administrative Staff