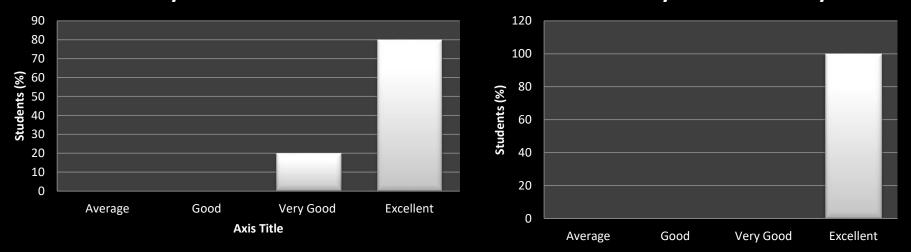

Scale: Excellent 2. Very Good 3. Good 4. Average

Syllabi Covered

Punctuality and availability

Syllabi Covered

**Punctuality and availability** 

Syllabi Covered Punctuality and availability Excellent Excellent Students (%) Bood Students (%) Bood Average Average 20 40 60 80 10 20 30 40 0 0

50

60

Department – Commerce Faculty- Mr. Dev Raj (Assistant Professor) No. of Respondents – 7

Punctuality and availability

## Punctuality and availability

Student's feedback on Administrative Staff