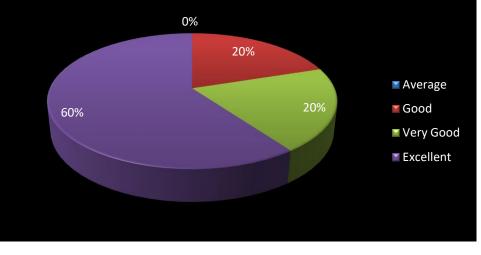

50

60

Department – Commerce Faculty- Mr. Dev Raj (Assistant Professor) No. of Respondents – 7

Punctuality and availability