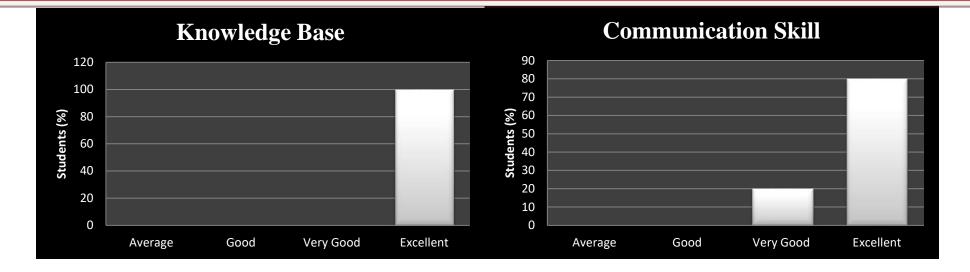

Scale: Excellent 2. Very Good 3. Good 4. Average

Syllabi Covered

Punctuality and availability

Syllabi Covered

**Punctuality and availability** 

Syllabi Covered Punctuality and availability Excellent Excellent Students (%) Bood Students (%) Bood Average Average 20 40 60 80 10 20 30 40 0 0

50

60

Department – Commerce Faculty- Mr. Dev Raj (Assistant Professor) No. of Respondents – 7

Punctuality and availability