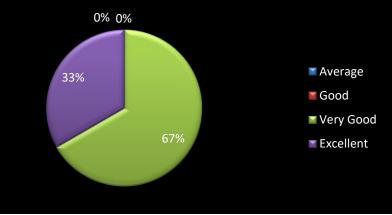

Scale: Excellent 2. Very Good 3. Good 4. Average

Syllabi Covered

Punctuality and availability

Syllabi Covered

**Punctuality and availability** 

Syllabi Covered Punctuality and availability Excellent Excellent Students (%) Bood Students (%) Bood Average Average 20 40 60 80 10 20 30 40 0 0

50

60

Department – Commerce Faculty- Mr. Dev Raj (Assistant Professor) No. of Respondents – 7

Punctuality and availability

## Punctuality and availability

Student's feedback on Administrative Staff