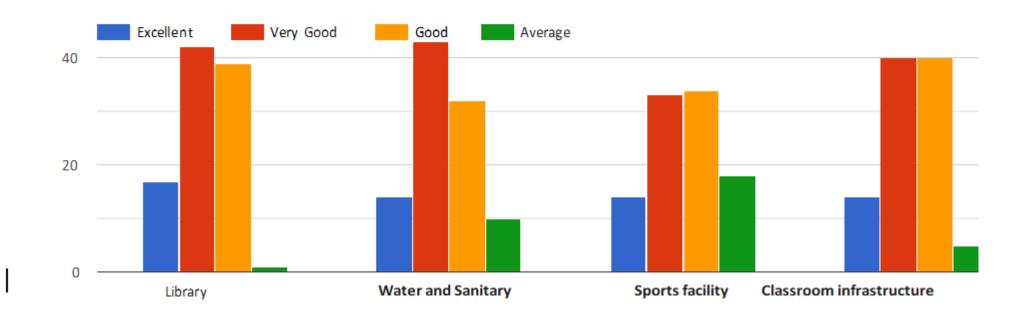

' Feedback

Session-2019-20

Components:

- 1. Student's feedback on Teachers
- 2. Student's feedback on Non-teaching Staff
- 3. Student's feedback on Infrastructural Facilities
- 4. Student's feedback on curriculum

Scale: Excellent 2. Very Good 3. Good 4. Average



Syllabi Covered



Punctuality and availability









Syllabi Covered



**Punctuality and availability** 





Syllabi Covered Punctuality and availability Excellent Excellent Students (%) Bood Students (%) Bood Average Average 20 40 60 80 10 20 30 40 0 0

50

60

Department – Commerce Faculty- Mr. Dev Raj (Assistant Professor) No. of Respondents – 7





Punctuality and availability







## Punctuality and availability























Student's feedback on Administrative Staff



### Infrastructural Facilities



#### Student's Feedback on Curriculum