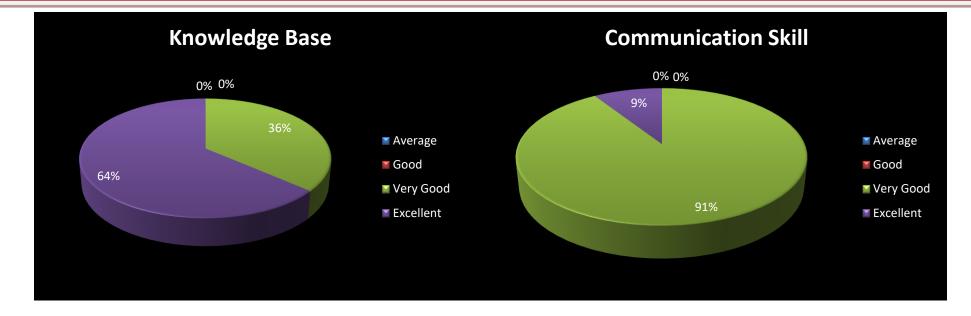

Scale: Excellent 2. Very Good 3. Good 4. Average

Syllabi Covered

Punctuality and availability

Syllabi Covered

**Punctuality and availability** 

Syllabi Covered Punctuality and availability Excellent Excellent Students (%) Bood Students (%) Bood Average Average 20 40 60 80 10 20 30 40 0 0

50

60

Department – Commerce Faculty- Mr. Dev Raj (Assistant Professor) No. of Respondents – 7

Punctuality and availability