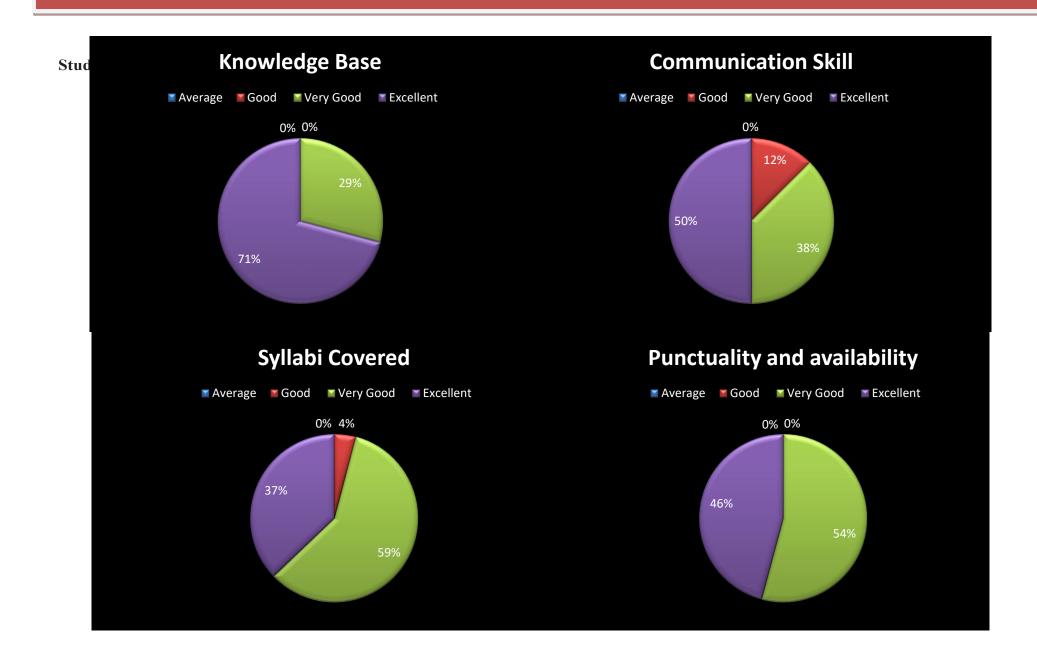

Scale: Excellent 2. Very Good 3. Good 4. Average

Syllabi Covered

Punctuality and availability

Syllabi Covered

**Punctuality and availability** 

Syllabi Covered Punctuality and availability Excellent Excellent Students (%) Bood Students (%) Bood Average Average 20 40 60 80 10 20 30 40 0 0

50

60

Department – Commerce Faculty- Mr. Dev Raj (Assistant Professor) No. of Respondents – 7

Punctuality and availability

## Punctuality and availability

Student's feedback on Administrative Staff