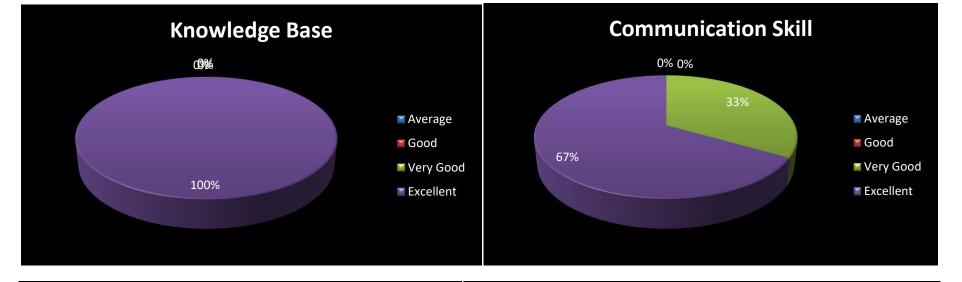

Scale: Excellent 2. Very Good 3. Good 4. Average

Syllabi Covered

Punctuality and availability

Syllabi Covered

**Punctuality and availability** 

Syllabi Covered Punctuality and availability Excellent Excellent Students (%) Bood Students (%) Bood Average Average 20 40 60 80 10 20 30 40 0 0

## Punctuality and availability

Student's feedback on Administrative Staff