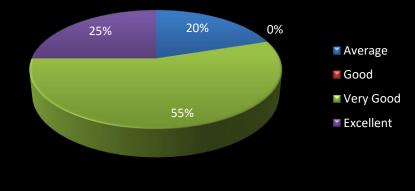

Scale: Excellent 2. Very Good 3. Good 4. Average

Syllabi Covered

Punctuality and availability

Syllabi Covered

**Punctuality and availability** 

Syllabi Covered Punctuality and availability Excellent Excellent Students (%) Bood Students (%) Bood Average Average 20 40 60 80 10 20 30 40 0 0

50

60

Department – Commerce Faculty- Mr. Dev Raj (Assistant Professor) No. of Respondents – 7

Punctuality and availability