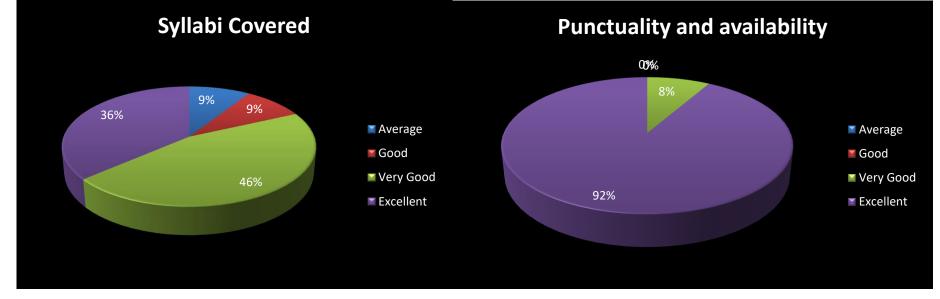

Scale: Excellent 2. Very Good 3. Good 4. Average

Syllabi Covered

Punctuality and availability

Syllabi Covered

**Punctuality and availability** 

Syllabi Covered Punctuality and availability Excellent Excellent Students (%) Bood Students (%) Bood Average Average 20 40 60 80 10 20 30 40 0 0

50

60

Department – Commerce Faculty- Mr. Dev Raj (Assistant Professor) No. of Respondents – 7

Punctuality and availability