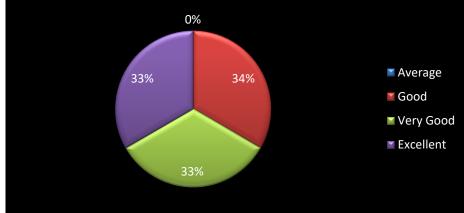

Scale: Excellent 2. Very Good 3. Good 4. Average

Syllabi Covered

Punctuality and availability

Syllabi Covered

**Punctuality and availability** 

Syllabi Covered Punctuality and availability Excellent Excellent Students (%) Bood Students (%) Bood Average Average 20 40 60 80 10 20 30 40 0 0

50

60

Department – Commerce Faculty- Mr. Dev Raj (Assistant Professor) No. of Respondents – 7

Punctuality and availability

## Punctuality and availability

Student's feedback on Administrative Staff