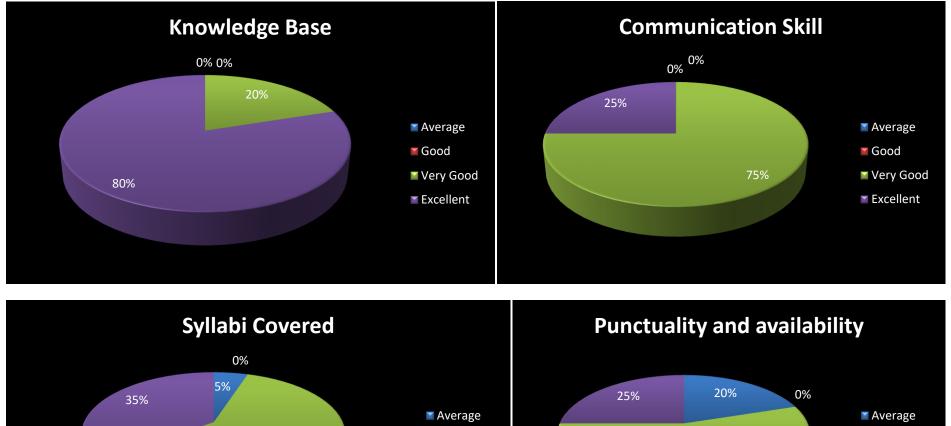

Scale: Excellent 2. Very Good 3. Good 4. Average

Syllabi Covered

Punctuality and availability

Syllabi Covered

**Punctuality and availability** 

Syllabi Covered Punctuality and availability Excellent Excellent Students (%) Bood Students (%) Bood Average Average 20 40 60 80 10 20 30 40 0 0

50

60

Department – Commerce Faculty- Mr. Dev Raj (Assistant Professor) No. of Respondents – 7

Punctuality and availability