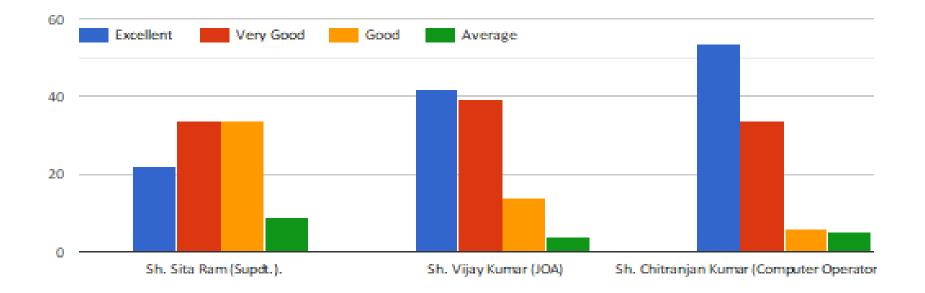

NDI (HIMACHAL PRADESH)

# Students' Feedback

Session-2019-20

Components:

- 1. Student's feedback on Teachers
- 2. Student's feedback on Non-teaching Staff
- 3. Student's feedback on Infrastructural Facilities
- 4. Student's feedback on curriculum

Scale: Excellent 2. Very Good 3. Good 4. Average



Syllabi Covered



Punctuality and availability









Syllabi Covered



**Punctuality and availability** 





Syllabi Covered Punctuality and availability Excellent Excellent Students (%) Bood Students (%) Bood Average Average 20 40 60 80 10 20 30 40 0 0

50

60

Department – Commerce Faculty- Mr. Dev Raj (Assistant Professor) No. of Respondents – 7





Punctuality and availability







## Punctuality and availability























Student's feedback on Administrative Staff



### Infrastructural Facilities



#### Student's Feedback on Curriculum