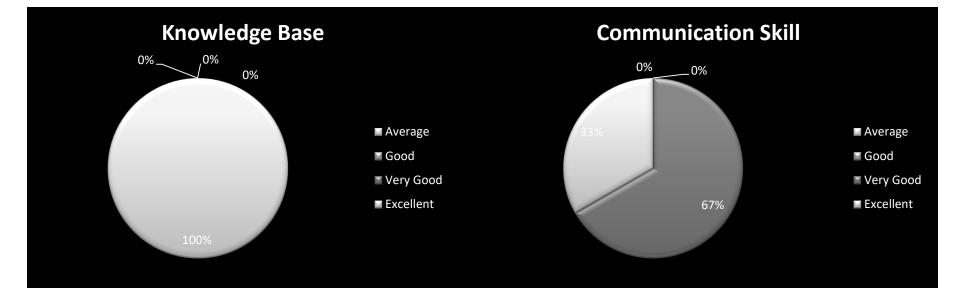

Scale: Excellent 2. Very Good 3. Good 4. Average

Syllabi Covered

Punctuality and availability

Syllabi Covered

**Punctuality and availability** 

Syllabi Covered Punctuality and availability Excellent Excellent Students (%) Bood Students (%) Bood Average Average 20 40 60 80 10 20 30 40 0 0

50

60

Department – Commerce Faculty- Mr. Dev Raj (Assistant Professor) No. of Respondents – 7

Punctuality and availability