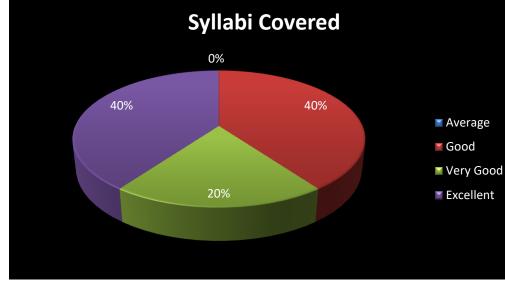

Scale: Excellent 2. Very Good 3. Good 4. Average

Syllabi Covered

Punctuality and availability

Syllabi Covered

**Punctuality and availability** 

Syllabi Covered Punctuality and availability Excellent Excellent Students (%) Bood Students (%) Bood Average Average 20 40 60 80 10 20 30 40 0 0

50

60

Department – Commerce Faculty- Mr. Dev Raj (Assistant Professor) No. of Respondents – 7

Punctuality and availability