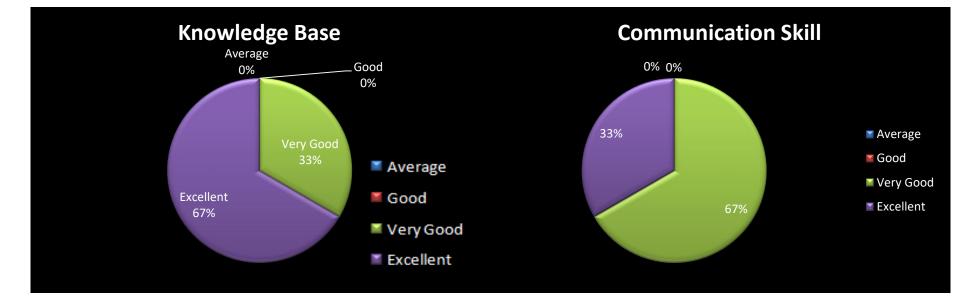

Scale: Excellent 2. Very Good 3. Good 4. Average

Syllabi Covered

Punctuality and availability

Syllabi Covered

**Punctuality and availability** 

Syllabi Covered Punctuality and availability Excellent Excellent Students (%) Bood Students (%) Bood Average Average 20 40 60 80 10 20 30 40 0 0

50

60

Department – Commerce Faculty- Mr. Dev Raj (Assistant Professor) No. of Respondents – 7

Punctuality and availability

## Punctuality and availability

Student's feedback on Administrative Staff