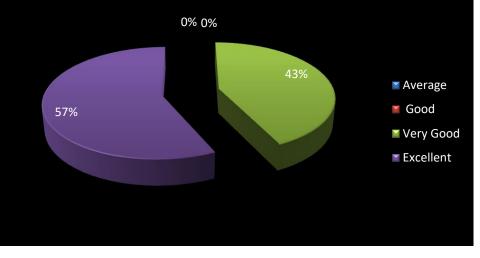

gclambathach.in

## GOVT. COLLEGE SERAJ AT LAMBATHACH

DISTRICT MANDI (HIMACHAL PRADESH)

# Students' Feedback

Session-2019-20

Components:

- 1. Student's feedback on Teachers
- 2. Student's feedback on Non-teaching Staff
- 3. Student's feedback on Infrastructural Facilities
- 4. Student's feedback on curriculum

Scale: Excellent 2. Very Good 3. Good 4. Average



Syllabi Covered



Punctuality and availability









Syllabi Covered



**Punctuality and availability** 





Syllabi Covered Punctuality and availability Excellent Excellent Students (%) Bood Students (%) Bood Average Average 20 40 60 80 10 20 30 40 0 0

50

60

Department – Commerce Faculty- Mr. Dev Raj (Assistant Professor) No. of Respondents – 7





Punctuality and availability







## Punctuality and availability























Student's feedback on Administrative Staff



### Infrastructural Facilities



#### Student's Feedback on Curriculum