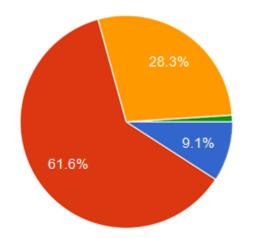

- 1. Student's feedback on Teachers
- 2. Student's feedback on Non-teaching Staff
- 3. Student's feedback on Infrastructural Facilities
- 4. Student's feedback on curriculum

Scale: Excellent 2. Very Good 3. Good 4. Average



Syllabi Covered



Punctuality and availability









Syllabi Covered



**Punctuality and availability** 





Syllabi Covered Punctuality and availability Excellent Excellent Students (%) Bood Students (%) Bood Average Average 20 40 60 80 10 20 30 40 0 0

50

60

Department – Commerce Faculty- Mr. Dev Raj (Assistant Professor) No. of Respondents – 7





Punctuality and availability







## Punctuality and availability























Student's feedback on Administrative Staff



### Infrastructural Facilities



#### Student's Feedback on Curriculum