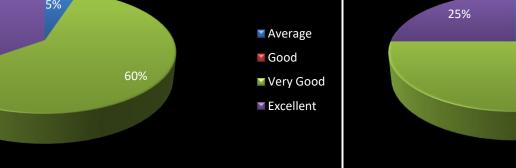

Scale: Excellent 2. Very Good 3. Good 4. Average

Syllabi Covered

Punctuality and availability

Syllabi Covered

**Punctuality and availability** 

Syllabi Covered Punctuality and availability Excellent Excellent Students (%) Bood Students (%) Bood Average Average 20 40 60 80 10 20 30 40 0 0

50

60

Department – Commerce Faculty- Mr. Dev Raj (Assistant Professor) No. of Respondents – 7

Punctuality and availability