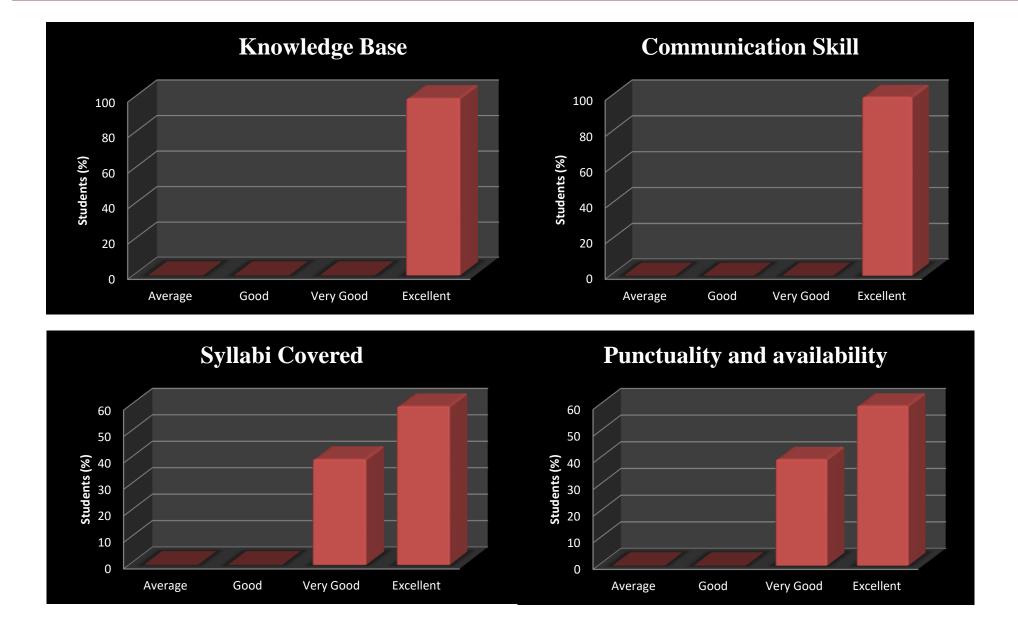

Scale: Excellent 2. Very Good 3. Good 4. Average

Syllabi Covered

Punctuality and availability

Syllabi Covered

**Punctuality and availability** 

Syllabi Covered Punctuality and availability Excellent Excellent Students (%) Bood Students (%) Bood Average Average 20 40 60 80 10 20 30 40 0 0

50

60

Department – Commerce Faculty- Mr. Dev Raj (Assistant Professor) No. of Respondents – 7

Punctuality and availability