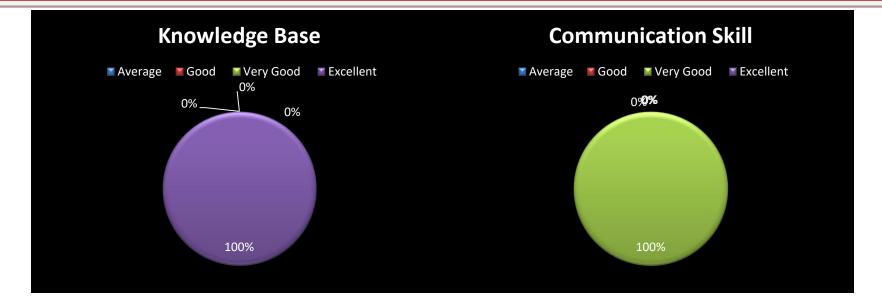

## GOVT. COLLEGE SERAJ AT LAMBATHACH

DISTRICT MANDI (HIMACHAL PRADESH)

# Students' Feedback

Session-2019-20

Components:

- 1. Student's feedback on Teachers
- 2. Student's feedback on Non-teaching Staff
- 3. Student's feedback on Infrastructural Facilities
- 4. Student's feedback on curriculum

Scale: Excellent 2. Very Good 3. Good 4. Average



Syllabi Covered



Punctuality and availability









Syllabi Covered



**Punctuality and availability** 





Syllabi Covered Punctuality and availability Excellent Excellent Students (%) Bood Students (%) Bood Average Average 20 40 60 80 10 20 30 40 0 0

50

60

Department – Commerce Faculty- Mr. Dev Raj (Assistant Professor) No. of Respondents – 7





Punctuality and availability







## Punctuality and availability























Student's feedback on Administrative Staff



### Infrastructural Facilities



#### Student's Feedback on Curriculum