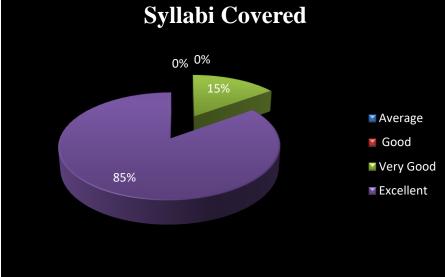

Scale: Excellent 2. Very Good 3. Good 4. Average

Syllabi Covered

Punctuality and availability

Syllabi Covered

**Punctuality and availability** 

Syllabi Covered Punctuality and availability Excellent Excellent Students (%) Bood Students (%) Bood Average Average 20 40 60 80 10 20 30 40 0 0