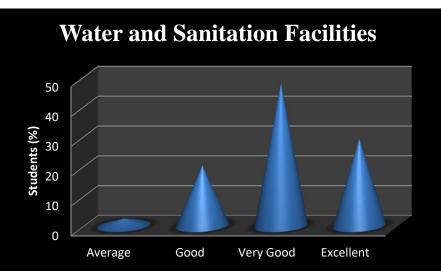

ma (Assistant Professor)





Department – Music Faculty- Dr. Surrender Kumar (Assistant Professor)









Department – English Faculty- Ms. Anupma Sharma (Assistant Professor)









Department – English Faculty- Mr. Suresh Kumar (Assistant Professor)





Department - Commerce Faculty- Mr. Bodh Raj (Assistant Professor)





















Department -Hindi Faculty- Mr. Kushal Singh (Assistant Professor)









**Department –Botany** Faculty- Dr.Lomeshwar (Assistant Professor)





Department – Political Science Faculty- Mr. Omkar S, B. Singh (Assistant Professor)





Department - Zoology Faculty- Mr. Sanjay Kumar (Assistant Professor)





Department – History Faculty- Mr. Vinod Kumar (Assistant Professor)

















### Student's Feedback on Infrastructural Facilities







## **Student's Feedback on Curriculum**



### **Student's Feedback on Non- Teaching Staff**