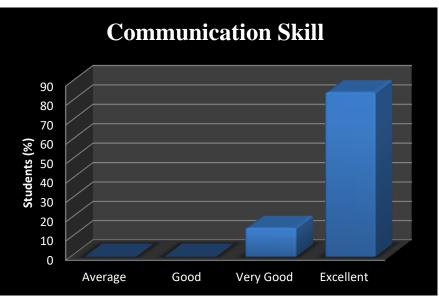

#### Methodology:

The data was collected by stratified random sampling of 125 students. It constituted about 40 per cent of total number of students. However,. A well-structured questionnaire was framed to collect the data from the stakeholders. The data was edited, tabulated, and analysed. Percentages of the various scales of opinion, i.e. Excellent, Very good, good and average, were worked out and presented in the form of bars and pie diagrams.

| Scale |           |
|-------|-----------|
| 1     | Excellent |
| 2     | Very Good |
| 3     | Good      |
| 4     | Average   |

Department - Economics Faculty- Dr. Prem Prakash Verma (Assistant Professor)