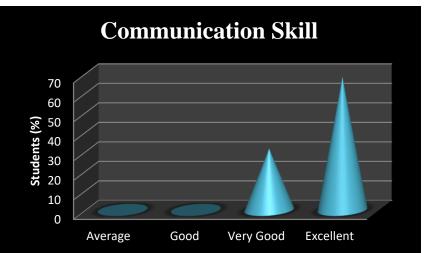

#### Methodology:

The data was collected by stratified random sampling of 125 students. It constituted about 40 per cent of total number of students. However,. A well-structured questionnaire was framed to collect the data from the stakeholders. The data was edited, tabulated, and analysed. Percentages of the various scales of opinion, i.e. Excellent, Very good, good and average, were worked out and presented in the form of bars and pie diagrams.