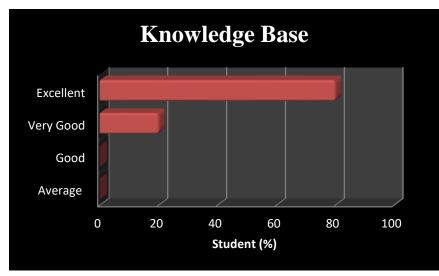

#### Methodology:

The data was collected by stratified random sampling of 125 students. It constituted about 40 per cent of total number of students. However,. A well-structured questionnaire was framed to collect the data from the stakeholders. The data was edited, tabulated, and analysed. Percentages of the various scales of opinion, i.e. Excellent, Very good, good and average, were worked out and presented in the form of bars and pie diagrams.

| Scale |           |
|-------|-----------|
| 1     | Excellent |
| 2     | Very Good |
| 3     | Good      |
| 4     | Average   |

Department - Economics Faculty- Dr. Prem Prakash Verma (Assistant Professor)