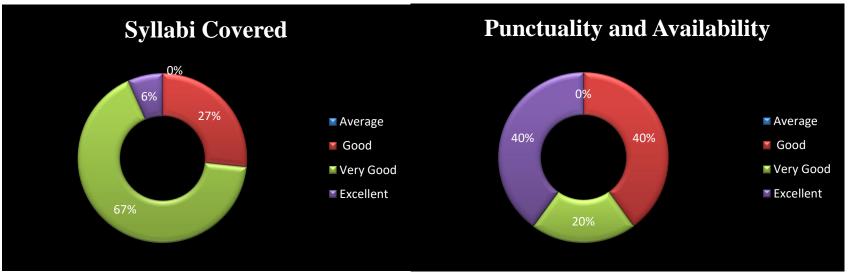

#### Methodology:

The data was collected by stratified random sampling of 125 students. It constituted about 40 per cent of total number of students. However,. A well-structured questionnaire was framed to collect the data from the stakeholders. The data was edited, tabulated, and analysed. Percentages of the various scales of opinion, i.e. Excellent, Very good, good and average, were worked out and presented in the form of bars and pie diagrams.

| Scale |           |
|-------|-----------|
| 1     | Excellent |
| 2     | Very Good |
| 3     | Good      |
| 4     | Average   |

Department - Economics Faculty- Dr. Prem Prakash Verma (Assistant Professor)