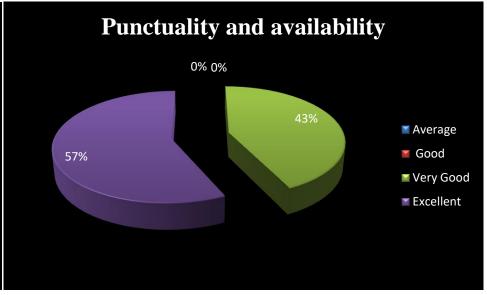

#### Methodology:

The data was collected by stratified random sampling of 125 students. It constituted about 40 per cent of total number of students. However,. A well-structured questionnaire was framed to collect the data from the stakeholders. The data was edited, tabulated, and analysed. Percentages of the various scales of opinion, i.e. Excellent, Very good, good and average, were worked out and presented in the form of bars and pie diagrams.

| Scale |           |
|-------|-----------|
| 1     | Excellent |
| 2     | Very Good |
| 3     | Good      |
| 4     | Average   |

Department - Economics Faculty- Dr. Prem Prakash Verma (Assistant Professor)