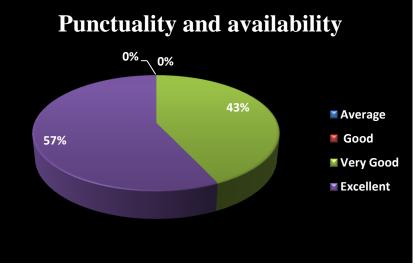

#### Methodology:

The data was collected by stratified random sampling of 125 students. It constituted about 40 per cent of total number of students. However,. A well-structured questionnaire was framed to collect the data from the stakeholders. The data was edited, tabulated, and analysed. Percentages of the various scales of opinion, i.e. Excellent, Very good, good and average, were worked out and presented in the form of bars and pie diagrams.

| Scale |           |
|-------|-----------|
| 1     | Excellent |
| 2     | Very Good |
| 3     | Good      |
| 4     | Average   |

Department - Economics Faculty- Dr. Prem Prakash Verma (Assistant Professor)