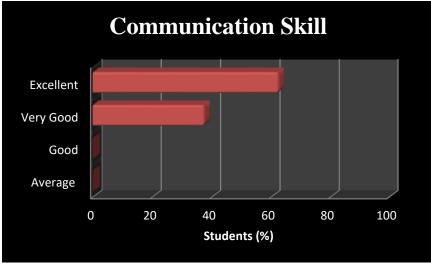

#### Methodology:

The data was collected by stratified random sampling of 125 students. It constituted about 40 per cent of total number of students. However,. A well-structured questionnaire was framed to collect the data from the stakeholders. The data was edited, tabulated, and analysed. Percentages of the various scales of opinion, i.e. Excellent, Very good, good and average, were worked out and presented in the form of bars and pie diagrams.