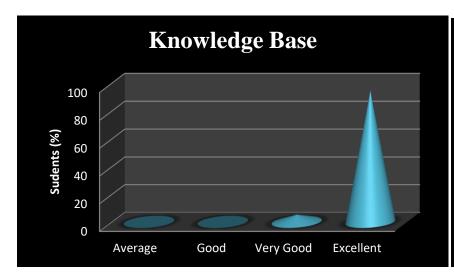

#### Methodology:

The data was collected by stratified random sampling of 125 students. It constituted about 40 per cent of total number of students. However,. A well-structured questionnaire was framed to collect the data from the stakeholders. The data was edited, tabulated, and analysed. Percentages of the various scales of opinion, i.e. Excellent, Very good, good and average, were worked out and presented in the form of bars and pie diagrams.

| Scale |           |
|-------|-----------|
| 1     | Excellent |
| 2     | Very Good |
| 3     | Good      |
| 4     | Average   |

Department - Economics Faculty- Dr. Prem Prakash Verma (Assistant Professor)