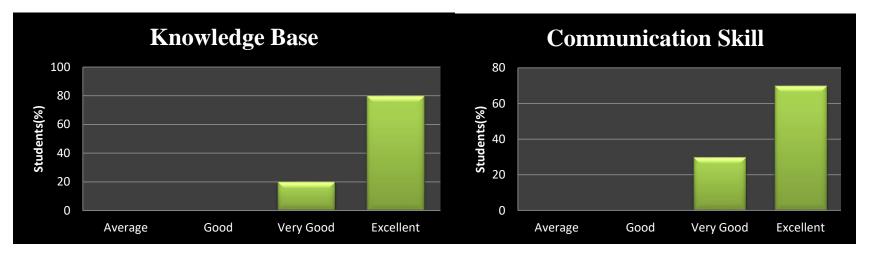

#### Methodology:

The data was collected by stratified random sampling of 125 students. It constituted about 40 per cent of total number of students. However,. A well-structured questionnaire was framed to collect the data from the stakeholders. The data was edited, tabulated, and analysed. Percentages of the various scales of opinion, i.e. Excellent, Very good, good and average, were worked out and presented in the form of bars and pie diagrams.

| Scale |           |
|-------|-----------|
| 1     | Excellent |
| 2     | Very Good |
| 3     | Good      |
| 4     | Average   |

Department - Economics Faculty- Dr. Prem Prakash Verma (Assistant Professor)