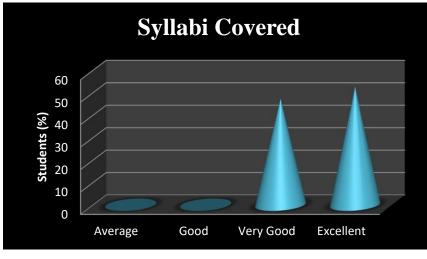

#### Methodology:

The data was collected by stratified random sampling of 125 students. It constituted about 40 per cent of total number of students. However,. A well-structured questionnaire was framed to collect the data from the stakeholders. The data was edited, tabulated, and analysed. Percentages of the various scales of opinion, i.e. Excellent, Very good, good and average, were worked out and presented in the form of bars and pie diagrams.