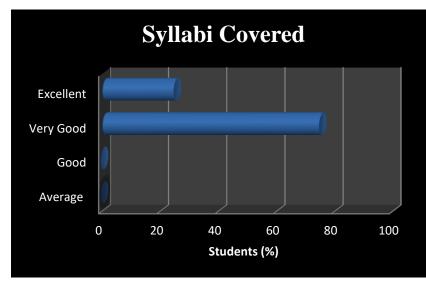

#### Methodology:

The data was collected by stratified random sampling of 125 students. It constituted about 40 per cent of total number of students. However,. A well-structured questionnaire was framed to collect the data from the stakeholders. The data was edited, tabulated, and analysed. Percentages of the various scales of opinion, i.e. Excellent, Very good, good and average, were worked out and presented in the form of bars and pie diagrams.

| Scale |           |
|-------|-----------|
| 1     | Excellent |
| 2     | Very Good |
| 3     | Good      |
| 4     | Average   |

Department - Economics Faculty- Dr. Prem Prakash Verma (Assistant Professor)

## **Student's Feedback on Curriculum**