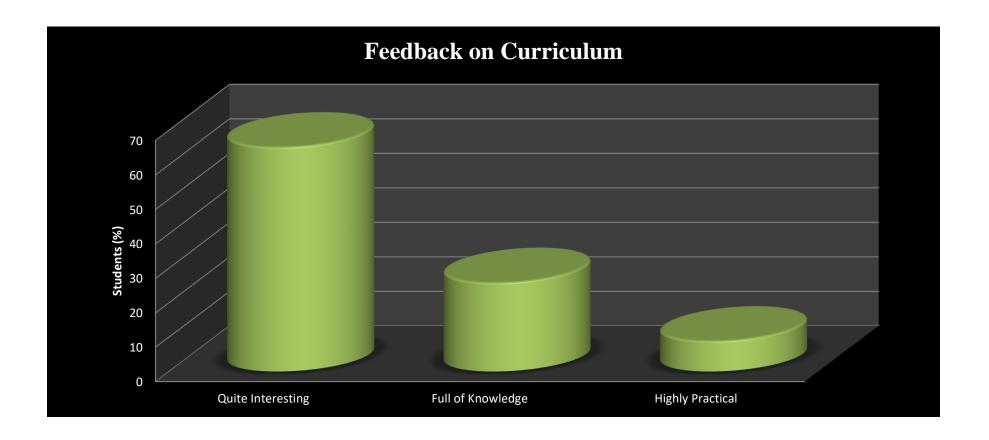

sic Faculty- Dr. Surrender Kumar (Assistant Professor)









Department – English Faculty- Ms. Anupma Sharma (Assistant Professor)









Department – English Faculty- Mr. Suresh Kumar (Assistant Professor)





Department - Commerce Faculty- Mr. Bodh Raj (Assistant Professor)





















Department -Hindi Faculty- Mr. Kushal Singh (Assistant Professor)









**Department –Botany** Faculty- Dr.Lomeshwar (Assistant Professor)





Department – Political Science Faculty- Mr. Omkar S, B. Singh (Assistant Professor)





Department - Zoology Faculty- Mr. Sanjay Kumar (Assistant Professor)





Department – History Faculty- Mr. Vinod Kumar (Assistant Professor)

















### Student's Feedback on Infrastructural Facilities







## **Student's Feedback on Curriculum**



### **Student's Feedback on Non- Teaching Staff**