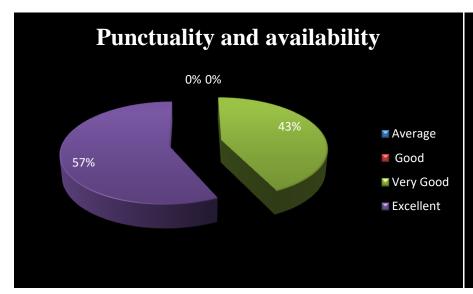

#### Methodology:

The data was collected by stratified random sampling of 125 students. It constituted about 40 per cent of total number of students. However,. A well-structured questionnaire was framed to collect the data from the stakeholders. The data was edited, tabulated, and analysed. Percentages of the various scales of opinion, i.e. Excellent, Very good, good and average, were worked out and presented in the form of bars and pie diagrams.

| Scale |           |
|-------|-----------|
| 1     | Excellent |
| 2     | Very Good |
| 3     | Good      |
| 4     | Average   |

Department - Economics Faculty- Dr. Prem Prakash Verma (Assistant Professor)