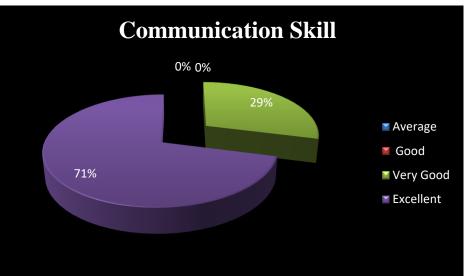

#### Methodology:

The data was collected by stratified random sampling of 125 students. It constituted about 40 per cent of total number of students. However,. A well-structured questionnaire was framed to collect the data from the stakeholders. The data was edited, tabulated, and analysed. Percentages of the various scales of opinion, i.e. Excellent, Very good, good and average, were worked out and presented in the form of bars and pie diagrams.

| Scale |           |
|-------|-----------|
| 1     | Excellent |
| 2     | Very Good |
| 3     | Good      |
| 4     | Average   |

Department - Economics Faculty- Dr. Prem Prakash Verma (Assistant Professor)