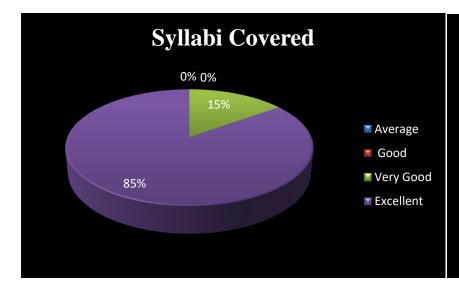

#### Methodology:

The data was collected by stratified random sampling of 125 students. It constituted about 40 per cent of total number of students. However,. A well-structured questionnaire was framed to collect the data from the stakeholders. The data was edited, tabulated, and analysed. Percentages of the various scales of opinion, i.e. Excellent, Very good, good and average, were worked out and presented in the form of bars and pie diagrams.

| Scale |           |
|-------|-----------|
| 1     | Excellent |
| 2     | Very Good |
| 3     | Good      |
| 4     | Average   |

Department - Economics Faculty- Dr. Prem Prakash Verma (Assistant Professor)