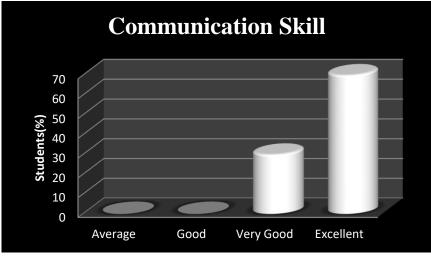

#### Methodology:

The data was collected by stratified random sampling of 125 students. It constituted about 40 per cent of total number of students. However,. A well-structured questionnaire was framed to collect the data from the stakeholders. The data was edited, tabulated, and analysed. Percentages of the various scales of opinion, i.e. Excellent, Very good, good and average, were worked out and presented in the form of bars and pie diagrams.

| Scale |           |
|-------|-----------|
| 1     | Excellent |
| 2     | Very Good |
| 3     | Good      |
| 4     | Average   |

Department - Economics Faculty- Dr. Prem Prakash Verma (Assistant Professor)