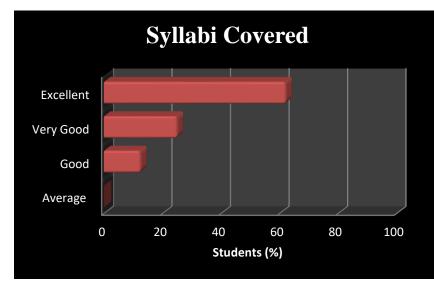

#### Methodology:

The data was collected by stratified random sampling of 125 students. It constituted about 40 per cent of total number of students. However,. A well-structured questionnaire was framed to collect the data from the stakeholders. The data was edited, tabulated, and analysed. Percentages of the various scales of opinion, i.e. Excellent, Very good, good and average, were worked out and presented in the form of bars and pie diagrams.