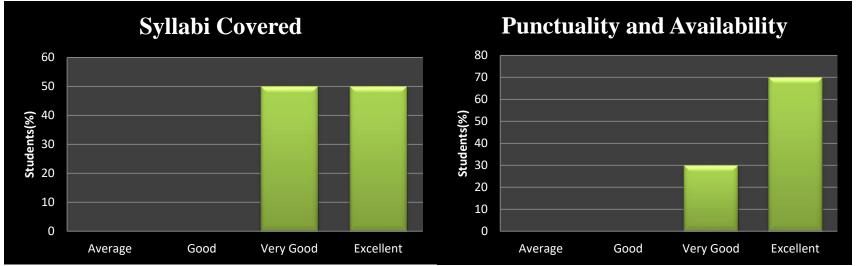

#### Methodology:

The data was collected by stratified random sampling of 125 students. It constituted about 40 per cent of total number of students. However,. A well-structured questionnaire was framed to collect the data from the stakeholders. The data was edited, tabulated, and analysed. Percentages of the various scales of opinion, i.e. Excellent, Very good, good and average, were worked out and presented in the form of bars and pie diagrams.

| Scale |           |
|-------|-----------|
| 1     | Excellent |
| 2     | Very Good |
| 3     | Good      |
| 4     | Average   |

Department - Economics Faculty- Dr. Prem Prakash Verma (Assistant Professor)