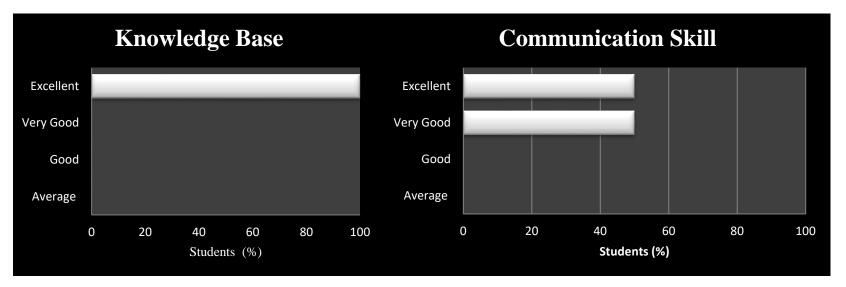

#### Methodology:

The data was collected by stratified random sampling of 125 students. It constituted about 40 per cent of total number of students. However,. A well-structured questionnaire was framed to collect the data from the stakeholders. The data was edited, tabulated, and analysed. Percentages of the various scales of opinion, i.e. Excellent, Very good, good and average, were worked out and presented in the form of bars and pie diagrams.

| Scale |           |
|-------|-----------|
| 1     | Excellent |
| 2     | Very Good |
| 3     | Good      |
| 4     | Average   |

Department - Economics Faculty- Dr. Prem Prakash Verma (Assistant Professor)