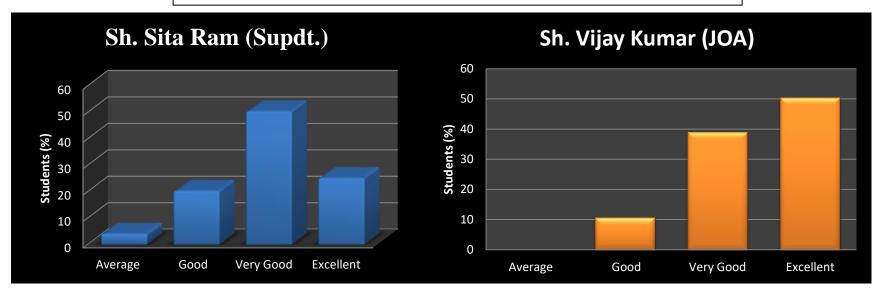

)









Department – English Faculty- Ms. Anupma Sharma (Assistant Professor)









Department – English Faculty- Mr. Suresh Kumar (Assistant Professor)





Department - Commerce Faculty- Mr. Bodh Raj (Assistant Professor)





















Department -Hindi Faculty- Mr. Kushal Singh (Assistant Professor)









**Department –Botany** Faculty- Dr.Lomeshwar (Assistant Professor)





Department – Political Science Faculty- Mr. Omkar S, B. Singh (Assistant Professor)





Department - Zoology Faculty- Mr. Sanjay Kumar (Assistant Professor)





Department – History Faculty- Mr. Vinod Kumar (Assistant Professor)

















### Student's Feedback on Infrastructural Facilities







## **Student's Feedback on Curriculum**



### **Student's Feedback on Non- Teaching Staff**