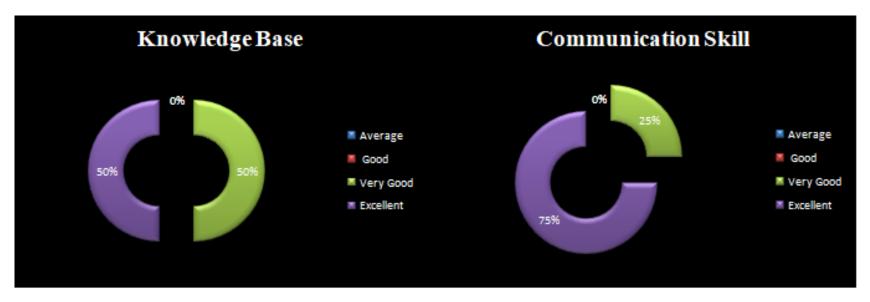

#### Methodology:

The data was collected by stratified random sampling of 125 students. It constituted about 40 per cent of total number of students. However,. A well-structured questionnaire was framed to collect the data from the stakeholders. The data was edited, tabulated, and analysed. Percentages of the various scales of opinion, i.e. Excellent, Very good, good and average, were worked out and presented in the form of bars and pie diagrams.