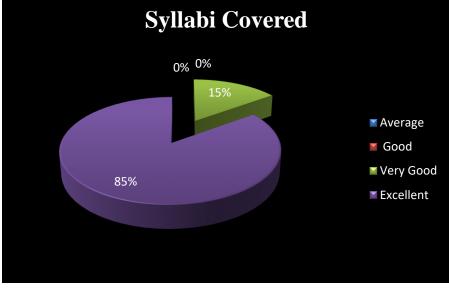

#### Methodology:

The data was collected by stratified random sampling of 125 students. It constituted about 40 per cent of total number of students. However,. A well-structured questionnaire was framed to collect the data from the stakeholders. The data was edited, tabulated, and analysed. Percentages of the various scales of opinion, i.e. Excellent, Very good, good and average, were worked out and presented in the form of bars and pie diagrams.

| Scale |           |
|-------|-----------|
| 1     | Excellent |
| 2     | Very Good |
| 3     | Good      |
| 4     | Average   |

Department - Economics Faculty- Dr. Prem Prakash Verma (Assistant Professor)