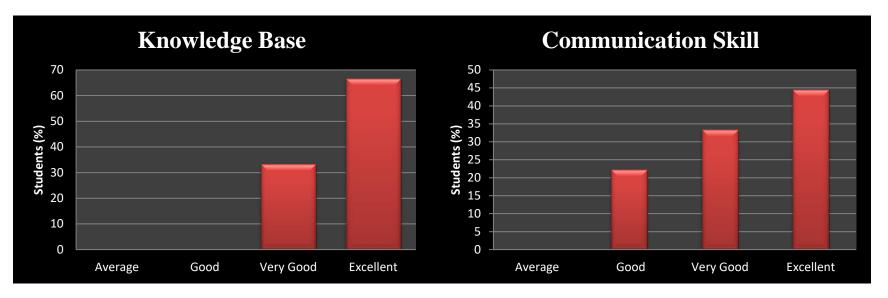

#### Methodology:

The data was collected by stratified random sampling of 125 students. It constituted about 40 per cent of total number of students. However,. A well-structured questionnaire was framed to collect the data from the stakeholders. The data was edited, tabulated, and analysed. Percentages of the various scales of opinion, i.e. Excellent, Very good, good and average, were worked out and presented in the form of bars and pie diagrams.