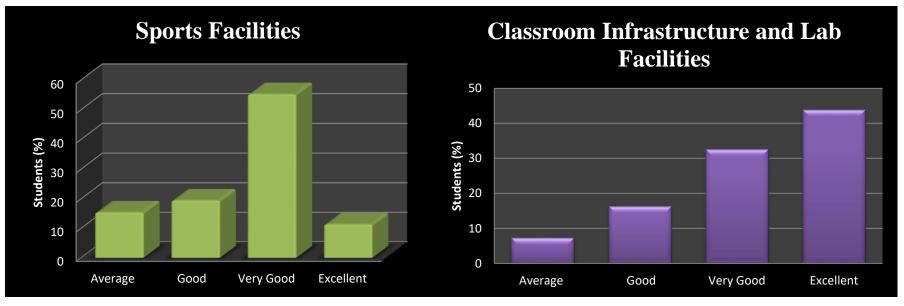

(Assistant Professor)





Department – Music Faculty- Dr. Surrender Kumar (Assistant Professor)









Department – English Faculty- Ms. Anupma Sharma (Assistant Professor)









Department – English Faculty- Mr. Suresh Kumar (Assistant Professor)





Department - Commerce Faculty- Mr. Bodh Raj (Assistant Professor)





















Department -Hindi Faculty- Mr. Kushal Singh (Assistant Professor)









**Department –Botany** Faculty- Dr.Lomeshwar (Assistant Professor)





Department – Political Science Faculty- Mr. Omkar S, B. Singh (Assistant Professor)





Department - Zoology Faculty- Mr. Sanjay Kumar (Assistant Professor)





Department – History Faculty- Mr. Vinod Kumar (Assistant Professor)

















### Student's Feedback on Infrastructural Facilities







## **Student's Feedback on Curriculum**



### **Student's Feedback on Non- Teaching Staff**