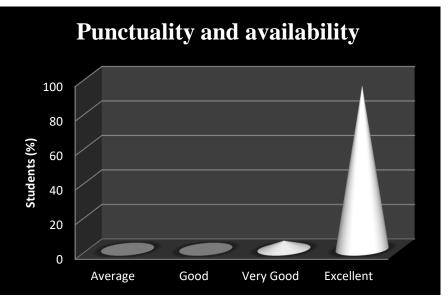

|

Department - Economics Faculty- Dr. Prem Prakash Verma (Assistant Professor)





Department – Music Faculty- Dr. Surrender Kumar (Assistant Professor)









Department – English Faculty- Ms. Anupma Sharma (Assistant Professor)









Department – English Faculty- Mr. Suresh Kumar (Assistant Professor)





Department - Commerce Faculty- Mr. Bodh Raj (Assistant Professor)





















Department -Hindi Faculty- Mr. Kushal Singh (Assistant Professor)









**Department –Botany** Faculty- Dr.Lomeshwar (Assistant Professor)





Department – Political Science Faculty- Mr. Omkar S, B. Singh (Assistant Professor)





Department - Zoology Faculty- Mr. Sanjay Kumar (Assistant Professor)





Department – History Faculty- Mr. Vinod Kumar (Assistant Professor)

















### Student's Feedback on Infrastructural Facilities







## **Student's Feedback on Curriculum**



### **Student's Feedback on Non- Teaching Staff**