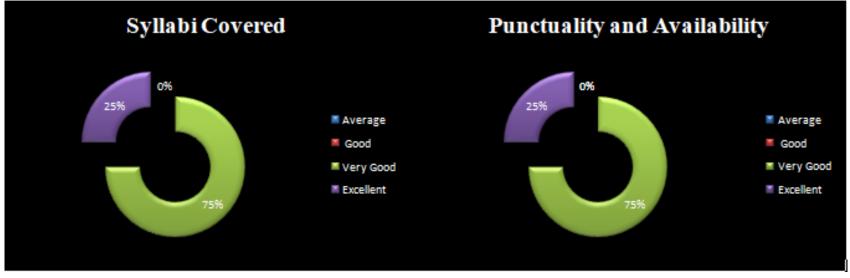

#### Methodology:

The data was collected by stratified random sampling of 125 students. It constituted about 40 per cent of total number of students. However,. A well-structured questionnaire was framed to collect the data from the stakeholders. The data was edited, tabulated, and analysed. Percentages of the various scales of opinion, i.e. Excellent, Very good, good and average, were worked out and presented in the form of bars and pie diagrams.

| Scale |           |
|-------|-----------|
| 1     | Excellent |
| 2     | Very Good |
| 3     | Good      |
| 4     | Average   |

Department - Economics Faculty- Dr. Prem Prakash Verma (Assistant Professor)