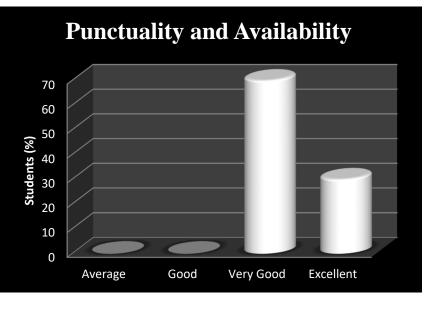

#### Methodology:

The data was collected by stratified random sampling of 125 students. It constituted about 40 per cent of total number of students. However,. A well-structured questionnaire was framed to collect the data from the stakeholders. The data was edited, tabulated, and analysed. Percentages of the various scales of opinion, i.e. Excellent, Very good, good and average, were worked out and presented in the form of bars and pie diagrams.

| Scale |           |
|-------|-----------|
| 1     | Excellent |
| 2     | Very Good |
| 3     | Good      |
| 4     | Average   |

Department - Economics Faculty- Dr. Prem Prakash Verma (Assistant Professor)