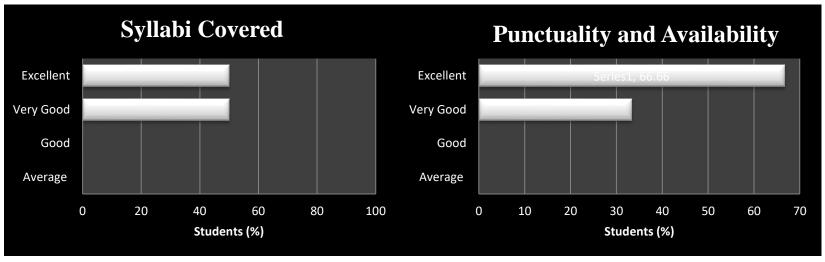

#### Methodology:

The data was collected by stratified random sampling of 125 students. It constituted about 40 per cent of total number of students. However,. A well-structured questionnaire was framed to collect the data from the stakeholders. The data was edited, tabulated, and analysed. Percentages of the various scales of opinion, i.e. Excellent, Very good, good and average, were worked out and presented in the form of bars and pie diagrams.

| Scale |           |
|-------|-----------|
| 1     | Excellent |
| 2     | Very Good |
| 3     | Good      |
| 4     | Average   |

Department - Economics Faculty- Dr. Prem Prakash Verma (Assistant Professor)