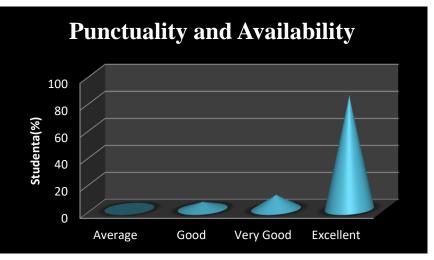

#### Methodology:

The data was collected by stratified random sampling of 125 students. It constituted about 40 per cent of total number of students. However,. A well-structured questionnaire was framed to collect the data from the stakeholders. The data was edited, tabulated, and analysed. Percentages of the various scales of opinion, i.e. Excellent, Very good, good and average, were worked out and presented in the form of bars and pie diagrams.