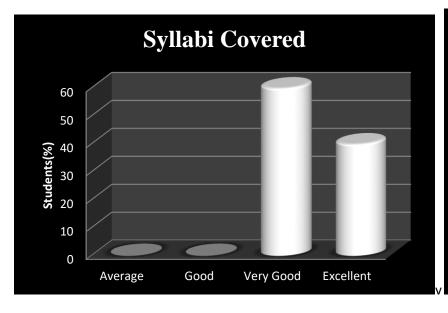

#### Methodology:

The data was collected by stratified random sampling of 125 students. It constituted about 40 per cent of total number of students. However,. A well-structured questionnaire was framed to collect the data from the stakeholders. The data was edited, tabulated, and analysed. Percentages of the various scales of opinion, i.e. Excellent, Very good, good and average, were worked out and presented in the form of bars and pie diagrams.

| Scale |           |
|-------|-----------|
| 1     | Excellent |
| 2     | Very Good |
| 3     | Good      |
| 4     | Average   |

Department - Economics Faculty- Dr. Prem Prakash Verma (Assistant Professor)