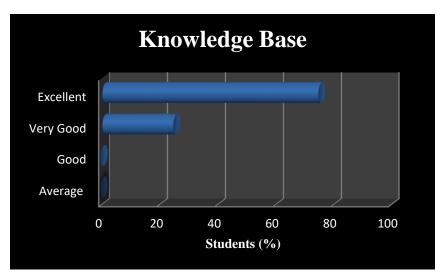

#### Methodology:

The data was collected by stratified random sampling of 125 students. It constituted about 40 per cent of total number of students. However,. A well-structured questionnaire was framed to collect the data from the stakeholders. The data was edited, tabulated, and analysed. Percentages of the various scales of opinion, i.e. Excellent, Very good, good and average, were worked out and presented in the form of bars and pie diagrams.

| Scale |           |
|-------|-----------|
| 1     | Excellent |
| 2     | Very Good |
| 3     | Good      |
| 4     | Average   |

Department - Economics Faculty- Dr. Prem Prakash Verma (Assistant Professor)