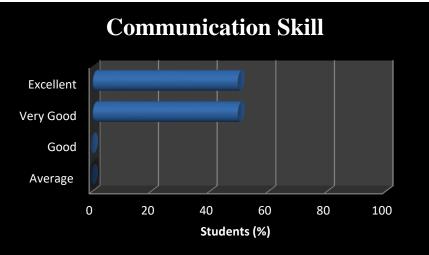

#### Methodology:

The data was collected by stratified random sampling of 125 students. It constituted about 40 per cent of total number of students. However,. A well-structured questionnaire was framed to collect the data from the stakeholders. The data was edited, tabulated, and analysed. Percentages of the various scales of opinion, i.e. Excellent, Very good, good and average, were worked out and presented in the form of bars and pie diagrams.

| Scale |           |
|-------|-----------|
| 1     | Excellent |
| 2     | Very Good |
| 3     | Good      |
| 4     | Average   |

Department - Economics Faculty- Dr. Prem Prakash Verma (Assistant Professor)