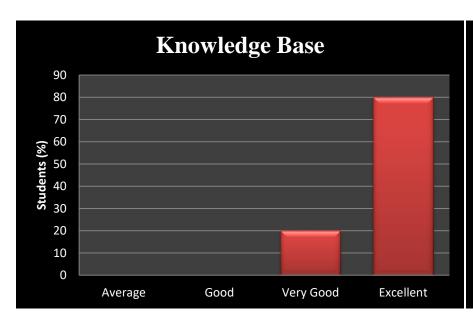

#### Methodology:

The data was collected by stratified random sampling of 125 students. It constituted about 40 per cent of total number of students. However,. A well-structured questionnaire was framed to collect the data from the stakeholders. The data was edited, tabulated, and analysed. Percentages of the various scales of opinion, i.e. Excellent, Very good, good and average, were worked out and presented in the form of bars and pie diagrams.

| Scale |           |
|-------|-----------|
| 1     | Excellent |
| 2     | Very Good |
| 3     | Good      |
| 4     | Average   |

Department - Economics Faculty- Dr. Prem Prakash Verma (Assistant Professor)