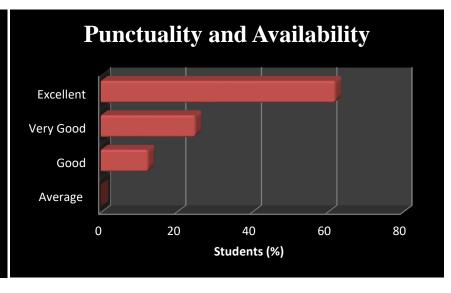

#### Methodology:

The data was collected by stratified random sampling of 125 students. It constituted about 40 per cent of total number of students. However,. A well-structured questionnaire was framed to collect the data from the stakeholders. The data was edited, tabulated, and analysed. Percentages of the various scales of opinion, i.e. Excellent, Very good, good and average, were worked out and presented in the form of bars and pie diagrams.