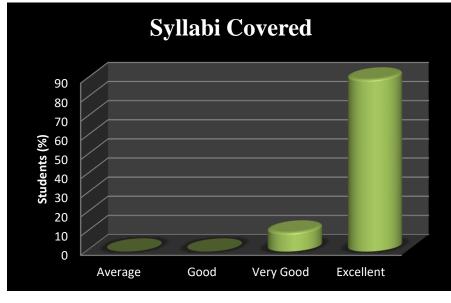

#### Methodology:

The data was collected by stratified random sampling of 125 students. It constituted about 40 per cent of total number of students. However,. A well-structured questionnaire was framed to collect the data from the stakeholders. The data was edited, tabulated, and analysed. Percentages of the various scales of opinion, i.e. Excellent, Very good, good and average, were worked out and presented in the form of bars and pie diagrams.

| Scale |           |
|-------|-----------|
| 1     | Excellent |
| 2     | Very Good |
| 3     | Good      |
| 4     | Average   |

Department - Economics Faculty- Dr. Prem Prakash Verma (Assistant Professor)