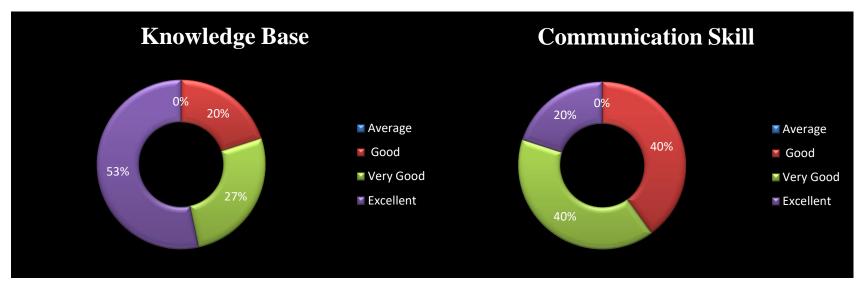

--|
| 1     | Excellent |
| 2     | Very Good |
| 3     | Good      |
| 4     | Average   |

Department - Economics Faculty- Dr. Prem Prakash Verma (Assistant Professor)





Department – Music Faculty- Dr. Surrender Kumar (Assistant Professor)









Department – English Faculty- Ms. Anupma Sharma (Assistant Professor)









Department – English Faculty- Mr. Suresh Kumar (Assistant Professor)





Department - Commerce Faculty- Mr. Bodh Raj (Assistant Professor)





















Department -Hindi Faculty- Mr. Kushal Singh (Assistant Professor)









**Department –Botany** Faculty- Dr.Lomeshwar (Assistant Professor)





Department – Political Science Faculty- Mr. Omkar S, B. Singh (Assistant Professor)





Department - Zoology Faculty- Mr. Sanjay Kumar (Assistant Professor)





Department – History Faculty- Mr. Vinod Kumar (Assistant Professor)

















### Student's Feedback on Infrastructural Facilities







## **Student's Feedback on Curriculum**



### **Student's Feedback on Non- Teaching Staff**