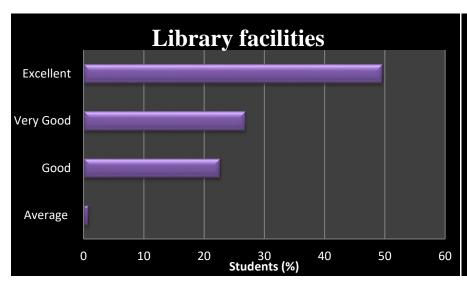

erma (Assistant Professor)





Department – Music Faculty- Dr. Surrender Kumar (Assistant Professor)









Department – English Faculty- Ms. Anupma Sharma (Assistant Professor)









Department – English Faculty- Mr. Suresh Kumar (Assistant Professor)





Department - Commerce Faculty- Mr. Bodh Raj (Assistant Professor)





















Department -Hindi Faculty- Mr. Kushal Singh (Assistant Professor)









**Department –Botany** Faculty- Dr.Lomeshwar (Assistant Professor)





Department – Political Science Faculty- Mr. Omkar S, B. Singh (Assistant Professor)





Department - Zoology Faculty- Mr. Sanjay Kumar (Assistant Professor)





Department – History Faculty- Mr. Vinod Kumar (Assistant Professor)

















### Student's Feedback on Infrastructural Facilities







## **Student's Feedback on Curriculum**



### **Student's Feedback on Non- Teaching Staff**