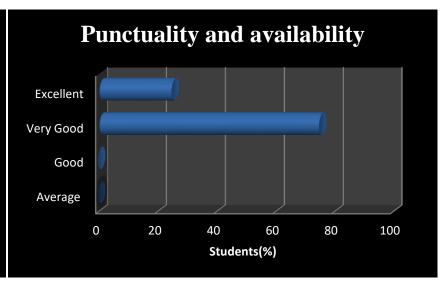

#### Methodology:

The data was collected by stratified random sampling of 125 students. It constituted about 40 per cent of total number of students. However,. A well-structured questionnaire was framed to collect the data from the stakeholders. The data was edited, tabulated, and analysed. Percentages of the various scales of opinion, i.e. Excellent, Very good, good and average, were worked out and presented in the form of bars and pie diagrams.

| Scale |           |
|-------|-----------|
| 1     | Excellent |
| 2     | Very Good |
| 3     | Good      |
| 4     | Average   |

Department - Economics Faculty- Dr. Prem Prakash Verma (Assistant Professor)

### Student's Feedback on Infrastructural Facilities