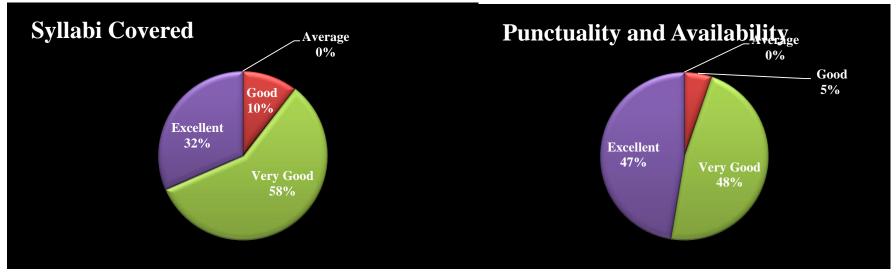

form of bars and pie diagrams.

| Scale |           |
|-------|-----------|
| 1     | Excellent |
| 2     | Very Good |
| 3     | Good      |
| 4     | Average   |

Department - Economics Faculty- Dr. Prem Prakash Verma (Assistant Professor)





Department – Music Faculty- Dr. Surrender Kumar (Assistant Professor)









Department – English Faculty- Ms. Anupma Sharma (Assistant Professor)









Department – English Faculty- Mr. Suresh Kumar (Assistant Professor)





Department - Commerce Faculty- Mr. Bodh Raj (Assistant Professor)





















Department -Hindi Faculty- Mr. Kushal Singh (Assistant Professor)









**Department –Botany** Faculty- Dr.Lomeshwar (Assistant Professor)





Department – Political Science Faculty- Mr. Omkar S, B. Singh (Assistant Professor)





Department - Zoology Faculty- Mr. Sanjay Kumar (Assistant Professor)





Department – History Faculty- Mr. Vinod Kumar (Assistant Professor)

















### Student's Feedback on Infrastructural Facilities







## **Student's Feedback on Curriculum**



### **Student's Feedback on Non- Teaching Staff**