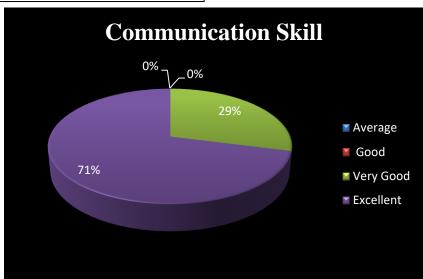

#### Methodology:

The data was collected by stratified random sampling of 125 students. It constituted about 40 per cent of total number of students. However,. A well-structured questionnaire was framed to collect the data from the stakeholders. The data was edited, tabulated, and analysed. Percentages of the various scales of opinion, i.e. Excellent, Very good, good and average, were worked out and presented in the form of bars and pie diagrams.

| Scale |           |
|-------|-----------|
| 1     | Excellent |
| 2     | Very Good |
| 3     | Good      |
| 4     | Average   |

Department - Economics Faculty- Dr. Prem Prakash Verma (Assistant Professor)