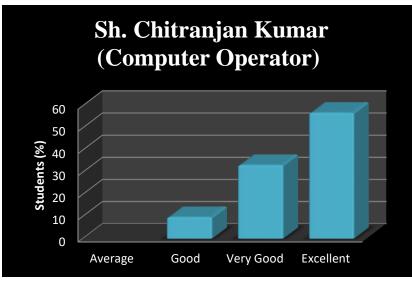

Department – English Faculty- Ms. Anupma Sharma (Assistant Professor)









Department – English Faculty- Mr. Suresh Kumar (Assistant Professor)





Department - Commerce Faculty- Mr. Bodh Raj (Assistant Professor)





















Department -Hindi Faculty- Mr. Kushal Singh (Assistant Professor)









**Department –Botany** Faculty- Dr.Lomeshwar (Assistant Professor)





Department – Political Science Faculty- Mr. Omkar S, B. Singh (Assistant Professor)





Department - Zoology Faculty- Mr. Sanjay Kumar (Assistant Professor)





Department – History Faculty- Mr. Vinod Kumar (Assistant Professor)

















### Student's Feedback on Infrastructural Facilities







## **Student's Feedback on Curriculum**



### **Student's Feedback on Non- Teaching Staff**