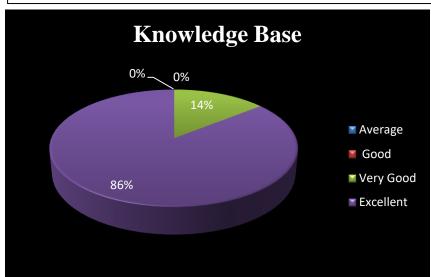

#### Methodology:

The data was collected by stratified random sampling of 125 students. It constituted about 40 per cent of total number of students. However,. A well-structured questionnaire was framed to collect the data from the stakeholders. The data was edited, tabulated, and analysed. Percentages of the various scales of opinion, i.e. Excellent, Very good, good and average, were worked out and presented in the form of bars and pie diagrams.

| Scale |           |
|-------|-----------|
| 1     | Excellent |
| 2     | Very Good |
| 3     | Good      |
| 4     | Average   |

Department - Economics Faculty- Dr. Prem Prakash Verma (Assistant Professor)