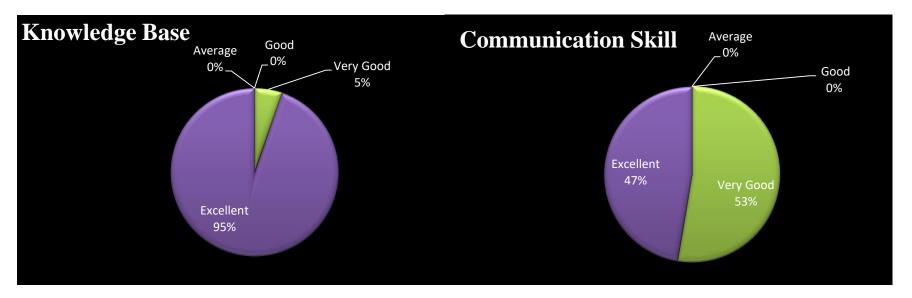

| Scale |           |
|-------|-----------|
| 1     | Excellent |
| 2     | Very Good |
| 3     | Good      |
| 4     | Average   |

Department - Economics Faculty- Dr. Prem Prakash Verma (Assistant Professor)