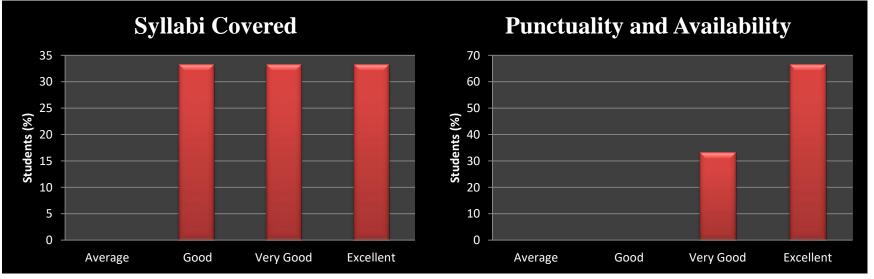

| Scale |           |
|-------|-----------|
| 1     | Excellent |
| 2     | Very Good |
| 3     | Good      |
| 4     | Average   |

Department - Economics Faculty- Dr. Prem Prakash Verma (Assistant Professor)