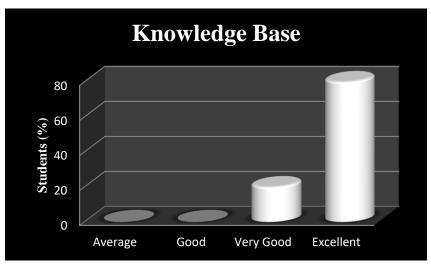

#### Methodology:

The data was collected by stratified random sampling of 125 students. It constituted about 40 per cent of total number of students. However,. A well-structured questionnaire was framed to collect the data from the stakeholders. The data was edited, tabulated, and analysed. Percentages of the various scales of opinion, i.e. Excellent, Very good, good and average, were worked out and presented in the form of bars and pie diagrams.

| Scale |           |
|-------|-----------|
| 1     | Excellent |
| 2     | Very Good |
| 3     | Good      |
| 4     | Average   |

Department - Economics Faculty- Dr. Prem Prakash Verma (Assistant Professor)