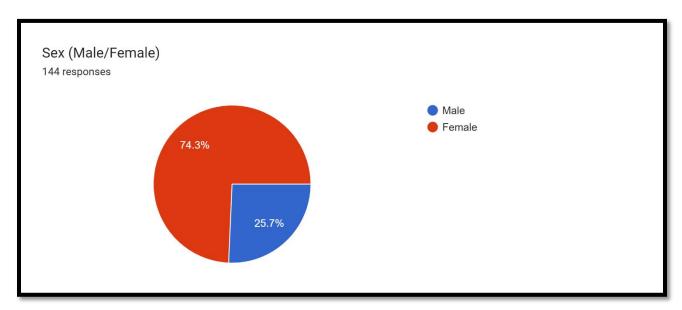

ce Cell Govt College Seraj at Lambathach

| Class - | BA 1st | BA 2 <sup>nd</sup> | BA 3 <sup>rd</sup> | B Com | B Com    | B Com           | B Sc            | B Sc     | B Sc            |
|---------|--------|--------------------|--------------------|-------|----------|-----------------|-----------------|----------|-----------------|
| wise    |        |                    |                    | 1st   | $2^{nd}$ | 3 <sup>rd</sup> | 1 <sup>st</sup> | $2^{nd}$ | 3 <sup>rd</sup> |

| Report   |    |    |    |   |   |   |   |   |   |
|----------|----|----|----|---|---|---|---|---|---|
| Numbers  | 41 | 77 | 20 | 1 | 1 | 0 | 0 | 3 | 0 |
| of       |    |    |    |   |   |   |   |   |   |
| Students |    |    |    |   |   |   |   |   |   |



## 2. Sex (Male/Female)

**Male: 38** 

Female: 106



#### 3. Category

General: 88

SC: 51

OBC: 5

ST: 0



## 4. How much the syllabus was covered in the class?

85-100% : 66 70-84% : 48 55-69% : 19 30-54% : 10 Below 30% : 0



Thoroughly: 72
Satisfactorily: 60
Poorly:11
Indifferently: 01



#### 5. How well were the teachers able to communicate?

Always effective : 88

Some times effective: 36

Just Satisfactorily :16

Generally ineffective: 04

# 3. How well were the teachers able to communicate? 144 responses