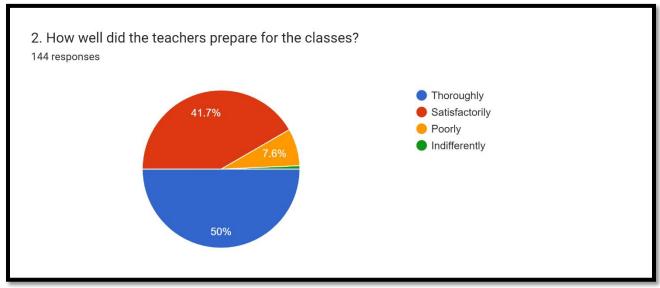

## 4. How much the syllabus was covered in the class?

85-100% : 66 70-84% : 48 55-69% : 19 30-54% : 10 Below 30% : 0

Thoroughly: 72
Satisfactorily: 60
Poorly:11
Indifferently: 01