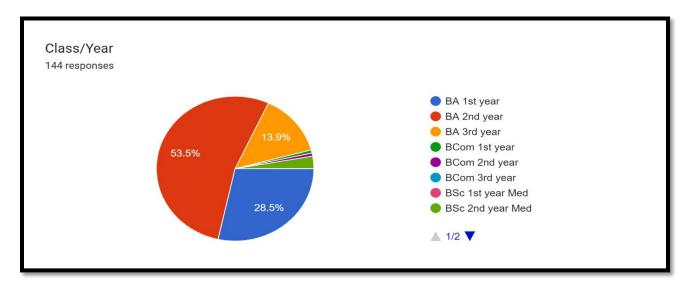

Prof. R C Kataria Convener, Internal Quality Assurance Cell Govt College Seraj at Lambathach

| Class - | BA 1st | BA 2 <sup>nd</sup> | BA 3 <sup>rd</sup> | B Com | B Com    | B Com           | B Sc            | B Sc     | B Sc            |
|---------|--------|--------------------|--------------------|-------|----------|-----------------|-----------------|----------|-----------------|
| wise    |        |                    |                    | 1st   | $2^{nd}$ | 3 <sup>rd</sup> | 1 <sup>st</sup> | $2^{nd}$ | 3 <sup>rd</sup> |

| Report   |    |    |    |   |   |   |   |   |   |
|----------|----|----|----|---|---|---|---|---|---|
| Numbers  | 41 | 77 | 20 | 1 | 1 | 0 | 0 | 3 | 0 |
| of       |    |    |    |   |   |   |   |   |   |
| Students |    |    |    |   |   |   |   |   |   |