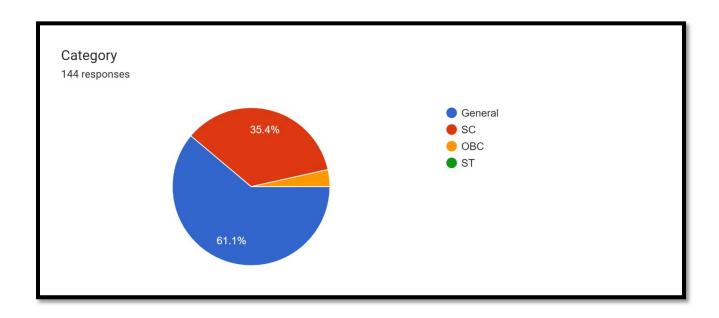

1st | BA 2 <sup>nd</sup> | BA 3 <sup>rd</sup> | B Com | B Com    | B Com           | B Sc            | B Sc     | B Sc            |
|---------|--------|--------------------|--------------------|-------|----------|-----------------|-----------------|----------|-----------------|
| wise    |        |                    |                    | 1st   | $2^{nd}$ | 3 <sup>rd</sup> | 1 <sup>st</sup> | $2^{nd}$ | 3 <sup>rd</sup> |

| Report   |    |    |    |   |   |   |   |   |   |
|----------|----|----|----|---|---|---|---|---|---|
| Numbers  | 41 | 77 | 20 | 1 | 1 | 0 | 0 | 3 | 0 |
| of       |    |    |    |   |   |   |   |   |   |
| Students |    |    |    |   |   |   |   |   |   |



## 2. Sex (Male/Female)

**Male: 38** 

Female: 106



#### 3. Category

General: 88

SC: 51

OBC: 5

ST: 0



## 4. How much the syllabus was covered in the class?

85-100% : 66 70-84% : 48 55-69% : 19 30-54% : 10 Below 30% : 0



Thoroughly: 72
Satisfactorily: 60
Poorly:11
Indifferently: 01



#### 5. How well were the teachers able to communicate?

Always effective : 88

Some times effective: 36

Just Satisfactorily :16

Generally ineffective: 04

# 3. How well were the teachers able to communicate? 144 responses