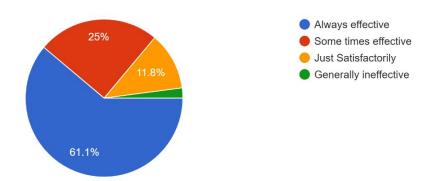

#### 5. How well were the teachers able to communicate?

Always effective : 88

Some times effective: 36

Just Satisfactorily :16

Generally ineffective: 04