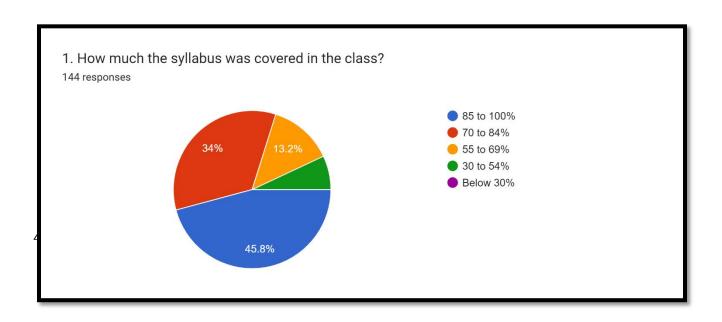

## 4. How much the syllabus was covered in the class?

85-100% : 66 70-84% : 48 55-69% : 19 30-54% : 10 Below 30% : 0

Thoroughly: 72
Satisfactorily: 60
Poorly:11
Indifferently: 01