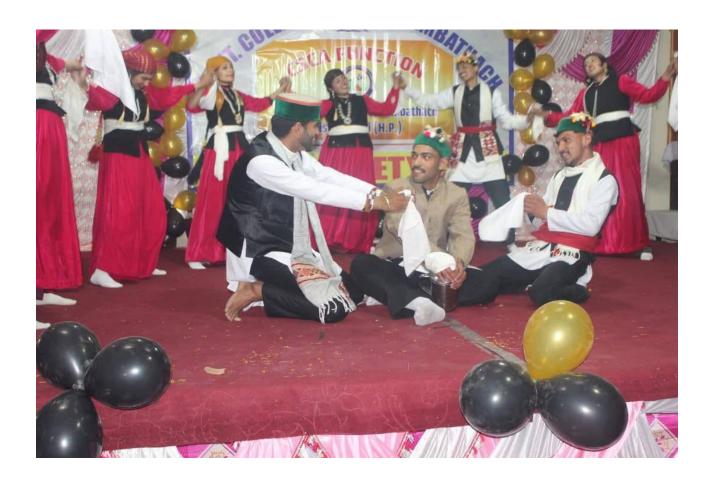

## **Cultural Functions**

On March 21, 2024, the students of Government College Seraj organized the Annual Cultural Festival. Principal Jaya Thakur graced the occasion as the chief guest.

Students participated in various competitions, including:

- Solo Song
- Solo Dance
- Group Song
- Pahari Nati (Himachal Folk Dance)
- Duet Dance
- Rangoli Competition
- Mehndi Competition
- Fancy Dress

| The top performers were awarded prizes for securing first, second, and third positions in trespective categories. | their |
|-------------------------------------------------------------------------------------------------------------------|-------|
|                                                                                                                   |       |
|                                                                                                                   |       |
|                                                                                                                   |       |
|                                                                                                                   |       |
|                                                                                                                   |       |
|                                                                                                                   |       |
|                                                                                                                   |       |
|                                                                                                                   |       |
|                                                                                                                   |       |
|                                                                                                                   |       |
|                                                                                                                   |       |
|                                                                                                                   |       |
|                                                                                                                   |       |
|                                                                                                                   |       |
|                                                                                                                   |       |