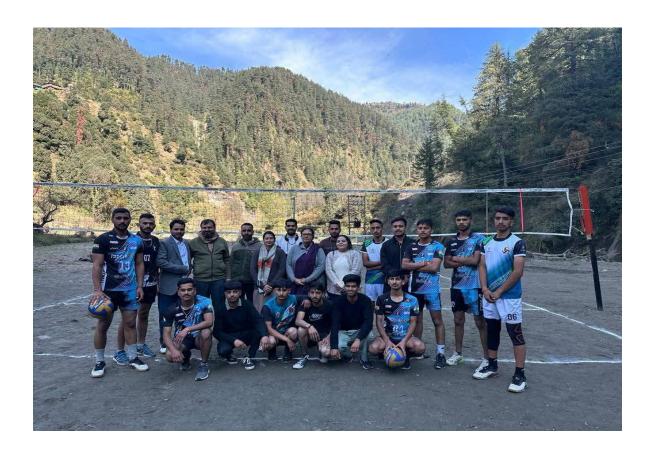

## Intra College Events (Annual Athletic Meet and Culture Function)

Government College Seraj, Lambathach, hosted its highly anticipated Annual Sports Meet on 7th November 2023, fostering a spirit of healthy competition and sportsmanship among students. Principal Jaya Thakur, the chief guest, inaugurated the event, encouraging participants to showcase their talents.

The sports meet featured an array of thrilling competitions, including:

- Volleyball
- 100-meter dash
- Long jump
- High jump
- Javelin throw
- Shot put
- Discus throw

After intense contests, Hiten Kumar, a student of B.A. 2nd Year, emerged as the Best Male Athlete, while Tila, pursuing B.A. 3rd Year, was declared the Best Female Athlete. These outstanding athletes demonstrated exceptional skill, dedication, and passion for sports.