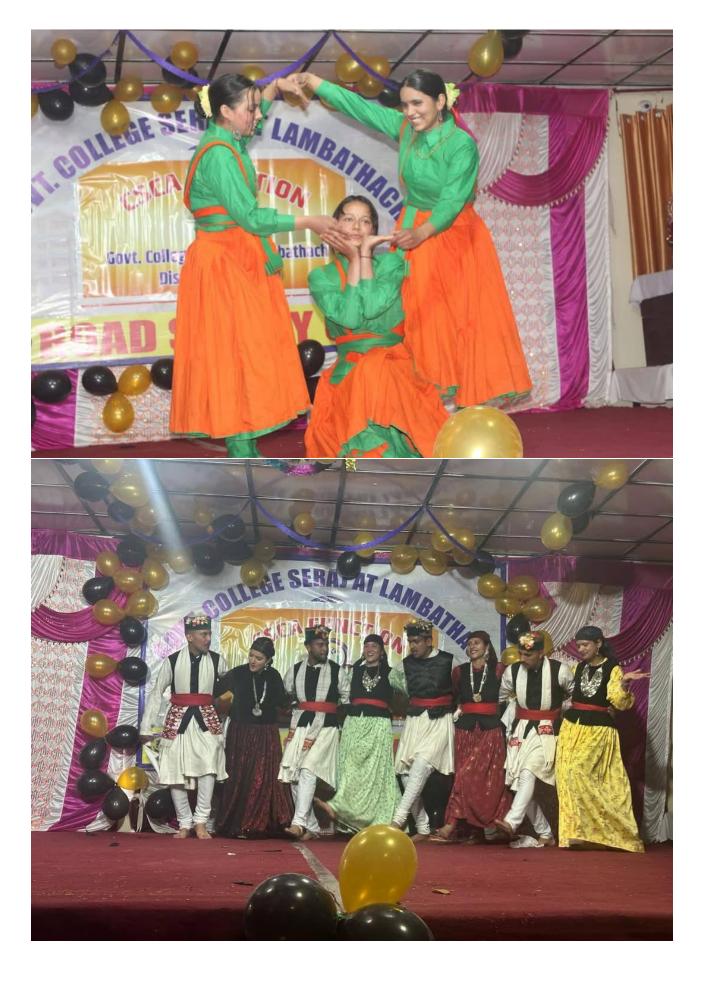

## **Cultural Functions**

On March 21, 2024, the students of Government College Seraj organized the Annual Cultural Festival. Principal Jaya Thakur graced the occasion as the chief guest.

Students participated in various competitions, including:

- Solo Song
- Solo Dance
- Group Song
- Pahari Nati (Himachal Folk Dance)
- Duet Dance
- Rangoli Competition
- Mehndi Competition
- Fancy Dress

| The top performers were awarded prizes for securing first, second, and third positions in trespective categories. | their |
|-------------------------------------------------------------------------------------------------------------------|-------|
|                                                                                                                   |       |
|                                                                                                                   |       |
|                                                                                                                   |       |
|                                                                                                                   |       |
|                                                                                                                   |       |
|                                                                                                                   |       |
|                                                                                                                   |       |
|                                                                                                                   |       |
|                                                                                                                   |       |
|                                                                                                                   |       |
|                                                                                                                   |       |
|                                                                                                                   |       |
|                                                                                                                   |       |
|                                                                                                                   |       |
|                                                                                                                   |       |