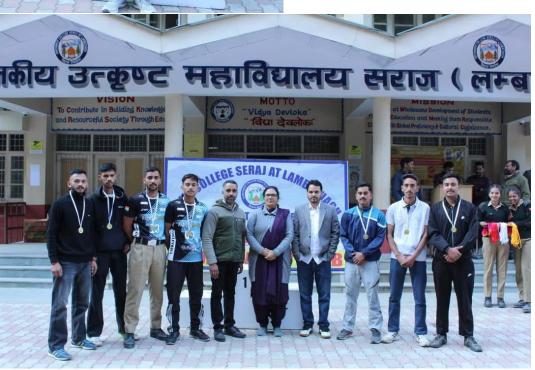

## Intra College Events (Annual Athletic Meet and Culture Function)

Government College Seraj, Lambathach, hosted its highly anticipated Annual Sports Meet on 7th November 2023, fostering a spirit of healthy competition and sportsmanship among students. Principal Jaya Thakur, the chief guest, inaugurated the event, encouraging participants to showcase their talents.

The sports meet featured an array of thrilling competitions, including:

- Volleyball
- 100-meter dash
- Long jump
- High jump
- Javelin throw
- Shot put
- Discus throw

After intense contests, Hiten Kumar, a student of B.A. 2nd Year, emerged as the Best Male Athlete, while Tila, pursuing B.A. 3rd Year, was declared the Best Female Athlete. These outstanding athletes demonstrated exceptional skill, dedication, and passion for sports.