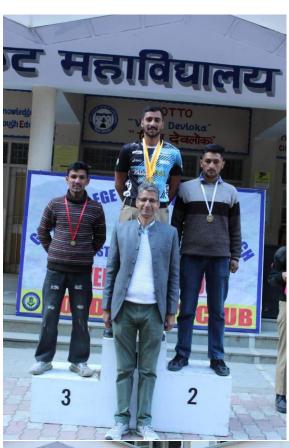

## Intra College Events (Annual Athletic Meet and Culture Function)

Government College Seraj, Lambathach, hosted its highly anticipated Annual Sports Meet on 7th November 2023, fostering a spirit of healthy competition and sportsmanship among students. Principal Jaya Thakur, the chief guest, inaugurated the event, encouraging participants to showcase their talents.

The sports meet featured an array of thrilling competitions, including:

- Volleyball
- 100-meter dash
- Long jump
- High jump
- Javelin throw
- Shot put
- Discus throw

After intense contests, Hiten Kumar, a student of B.A. 2nd Year, emerged as the Best Male Athlete, while Tila, pursuing B.A. 3rd Year, was declared the Best Female Athlete. These outstanding athletes demonstrated exceptional skill, dedication, and passion for sports.